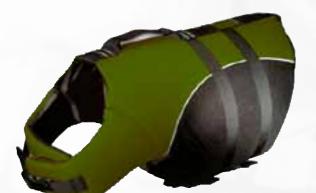

#### **K9 FLOATATION VEST KB1701**

- 1680-denier ballistic nylon
- Contrasting dual color panels
- High luminescence reflective trim at side & top
- · Low profile assistance handle for easy lifting
- Rock Lockster® side release buckles
- Hidden D-ring attachment point for leash
- · Variable thickness buoyancy cells Generous ergonomic fit