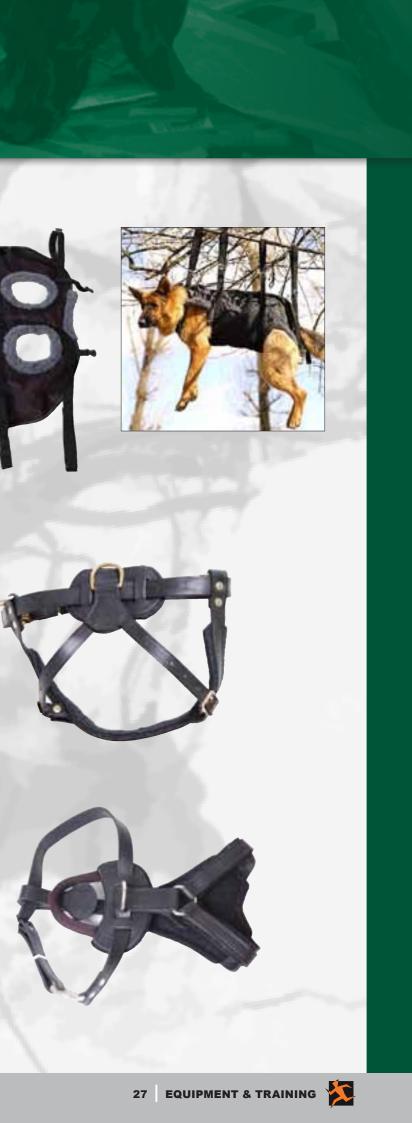

#### **K9 FLOATATION VEST KB1701**

- 1680-denier ballistic nylon
- Contrasting dual color panels
- High luminescence reflective trim at side & top
- · Low profile assistance handle for easy lifting
- Rock Lockster® side release buckles
- Hidden D-ring attachment point for leash
- · Variable thickness buoyancy cells Generous ergonomic fit

#### **K9 BALLISTIC VEST KB1702**

Our K-9 vest has a unique light weight three-piece design that allows for easy adjustability for a secure and perfect fit. No measurements are needed. This "one size fits all vest" easily adjusts at the shoulders and around the girth of the dog allowing the K-9 handler easy access for donning. Standard Features:

- Available in NIJ Level II (using the latest in ballistic material)
- Full chest, back, and underbelly protection
- Lightweight, three-piece design
- Specially designed yoke, maximizes freedom of movement
- Adjustable Velcro and elastic straps for easy donning

### MUZZLES

METAL MUZZLE KB1801 Metal Muzzle for everyday use.

#### LEATHER DOG MUZZLE KB1802

Dog muzzle made of leather, basket German style, padded on nose with thick felt for maximum comfort and to prevent rubbing, handcrafted, design provides your dog with maximum ventilation, heavy duty, with leather covered steel bar for agitation work. This muzzle will prevent your dog from wound licking, eating of rocks, garbage, poison, etc.

### HARNESSES

#### LIFTING HARNESS KB2601

Lifting harness made of nylon and cordura, strong, comfortable, adjustable. Made for medium and large dogs.

#### WORKING / TRACKING HARNESS

**KB2602** Made of Nylon and cordura. Working harness, comfortable and adjustable for medium and large dogs.