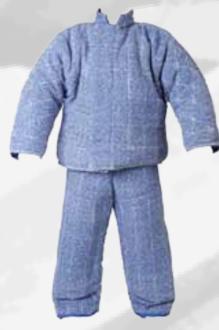

#### **TRAINING SUIT KB3001**

The suit is the best choice for military, police and private trainers who are looking for a product that will fit all training methods and options.