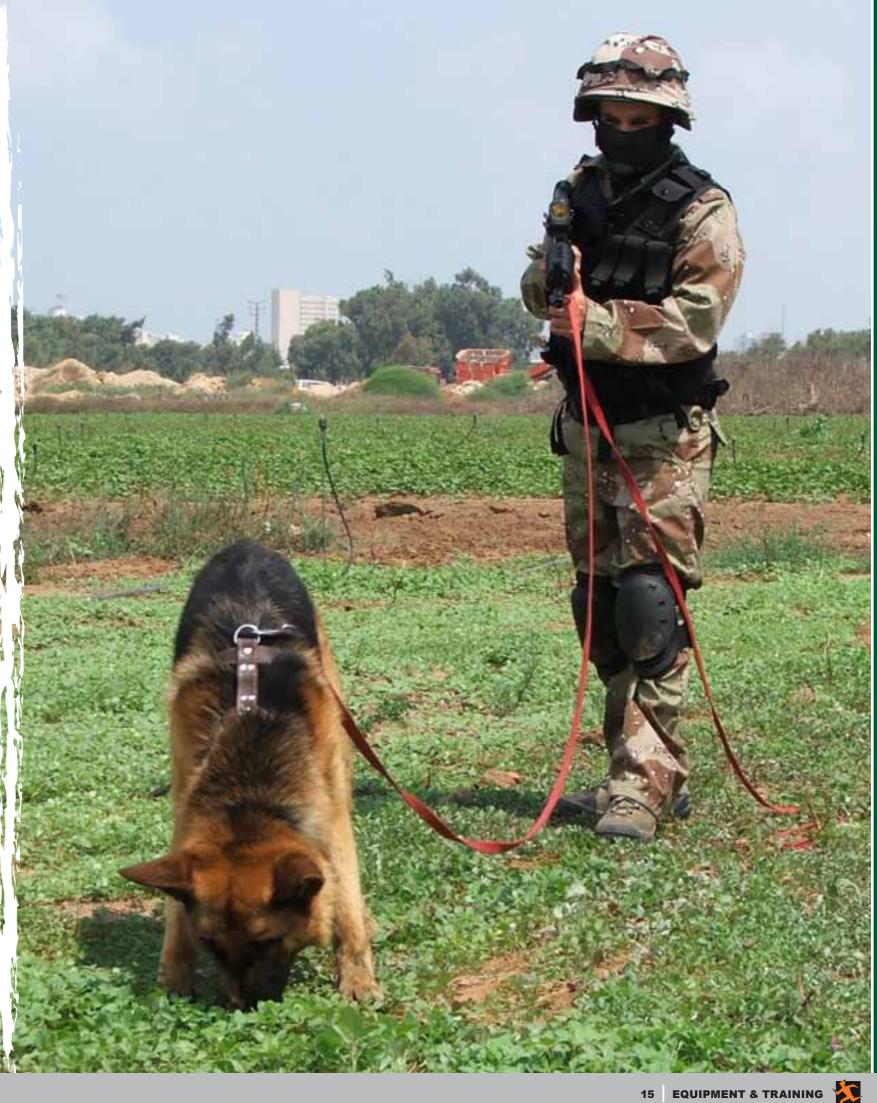

TAR's K-9 division is built from ex-police and military trainers, officers with years of professional and operational experience. This is demonstrated best in our special capabilities in supplying & training dogs for the following missions: 1. Counter terror & attack

- 2. Explosive charges detection
- 3. Explosives and firearm detection
- 4. Drug detection
- 5. Search and rescue
- 6. Track and pursuit

TAR's specialty is in providing its customers a full package solution that includes the following elements:

Our Attack Dogs are trained to work on different kind of terrain such as buildings, boats, busses, planes, etc. Some of them are dressed to attack any human being present in a searching area and other are trained to attack only the dominant persons (such as hostage taker, terrorist,...) in a group of people (following customer's request). Our dogs are also trained to mark people who are unreachable for them, and so, to protect their handler from any potential threat.

# Explosives Detection Dogs

Our Explosives Detection Dogs are taught to indicate passive response to homemade, military and commercial explosives as well as residue. Our Explosive Detection Dogs are also capable of detecting varied quantities of explosive compounds as well as ammunition and firearms (including people who are carrying explosives) in different kind of environments such as busses, trains, plains, streets. The dogs are trained not to be aggressive to strangers and can act in other crowded areas such as train stations, airports. They can mark their founding in an active or a passive way (following the customer's request).

Trained to detect explosive charges in different terrains such as roots, open fields, buildings or any other terrains. The dogs are dressed to work within a distance of 100 meters or more from their handler by vocal command or other special means, and, can mark the explosives following the client's request, in a passive way (sitting / lying) or in an active way (barking).