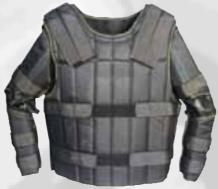

#### BALLISTIC VEST KB3404

Integral ceramic body armor with 10 modular adhesive pouches and removable ceramic plates.