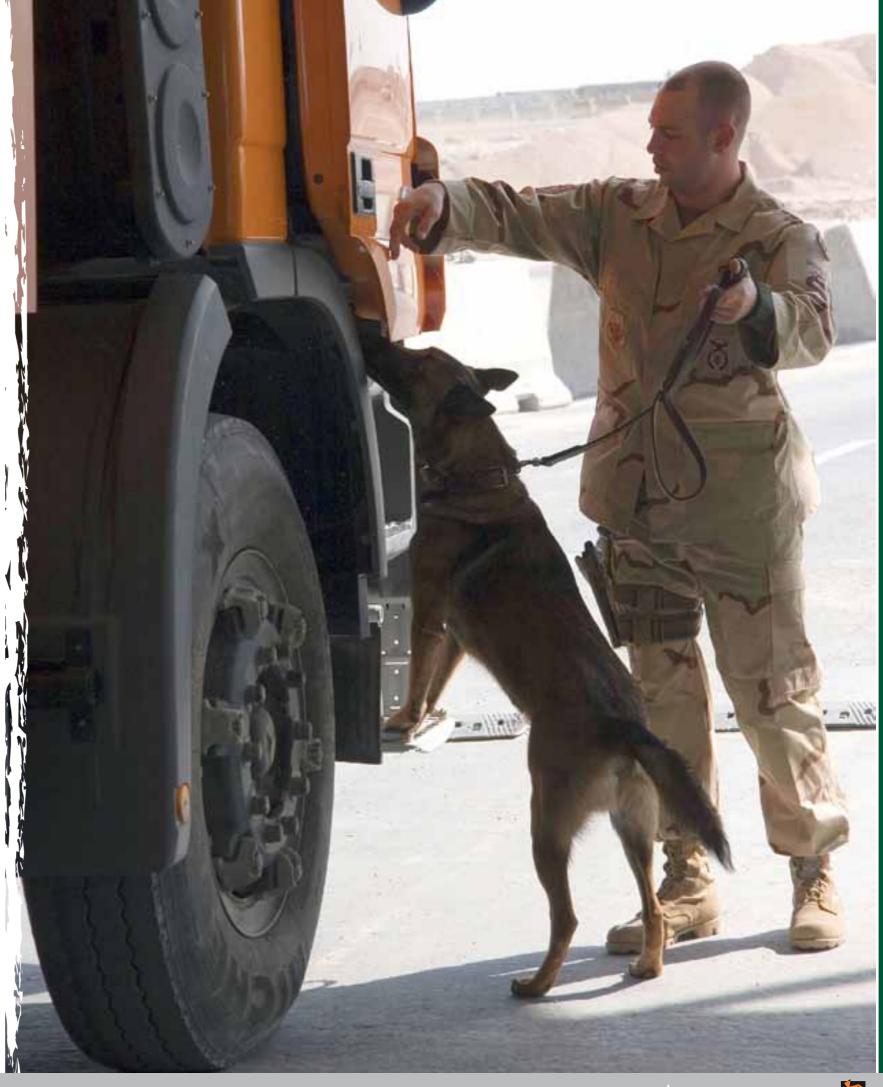

# Explosives Detection Dogs

Our Explosives Detection Dogs are taught to indicate passive response to homemade, military and commercial explosives as well as residue. Our Explosive Detection Dogs are also capable of detecting varied quantities of explosive compounds as well as ammunition and firearms (including people who are carrying explosives) in different kind of environments such as busses, trains, plains, streets. The dogs are trained not to be aggressive to strangers and can act in other crowded areas such as train stations, airports. They can mark their founding in an active or a passive way (following the customer's request).

Trained to detect explosive charges in different terrains such as roots, open fields, buildings or any other terrains. The dogs are dressed to work within a distance of 100 meters or more from their handler by vocal command or other special means, and, can mark the explosives following the client's request, in a passive way (sitting / lying) or in an active way (barking).