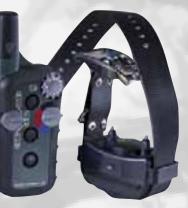

#### ELECTRONIC SPORT COLLAR **KB2501**

- Up to 20 levels of continuous or momentary stimulation with your choice of mode
- · Continuous-priority, momentary-priority, or basic mode
- Basic mode includes no-stimulation tone
- · All-new ergonomic transmitter design with large
- buttons, easy-to-use dials, and rubberized grip · Train up to three dogs from the same transmitter
- (purchase extra receivers separately)
- · Field "marry" new receivers to you transmitter easily extra
- straps (red & blue) for future dogs included with transmitter
- Three dials select mode, dog, and intensity
- Fully functional multi-dog system
- Half mile range
- Integrated antenna is only 1-1/2"
- Waterproof
- Long and short contact points for all coat types
- Rechargeable collar (charger and cradle included)
- 2-hour charging
- · 9-volt replaceable battery (included) in the transmitter

#### CLASSIC ELECTRONIC COLLAR **KB2502**

- · Available in black or camouflage
- · 18 levels of momentary and 6 levels of continuous stimulation
- 1-mile range
- Waterproof
- · Battery indicator light
- · 2-hour charging Cradle charging system
- Trickle charge
- · Ability to operate a Beeper
- · Removable battery packs
- · No-slip grip on transmitter
- Rugged antenna
- · Long and short contact points
- No-stimulation signal tone

### **ELECTRONIC COLLAR**

**KB2503** 

The top-of-the-line model that's favored by top trainers, 18 levels of momentary and 18 levels of continuous stimulation, 1-mile range, Waterproof, Battery indicator light, Fully charge in two hours, Fully charge in two hours, Cradle charging system - no plugs to lose, Trickle charge - leave your unit on charge indefinitely. True one-hand operation.