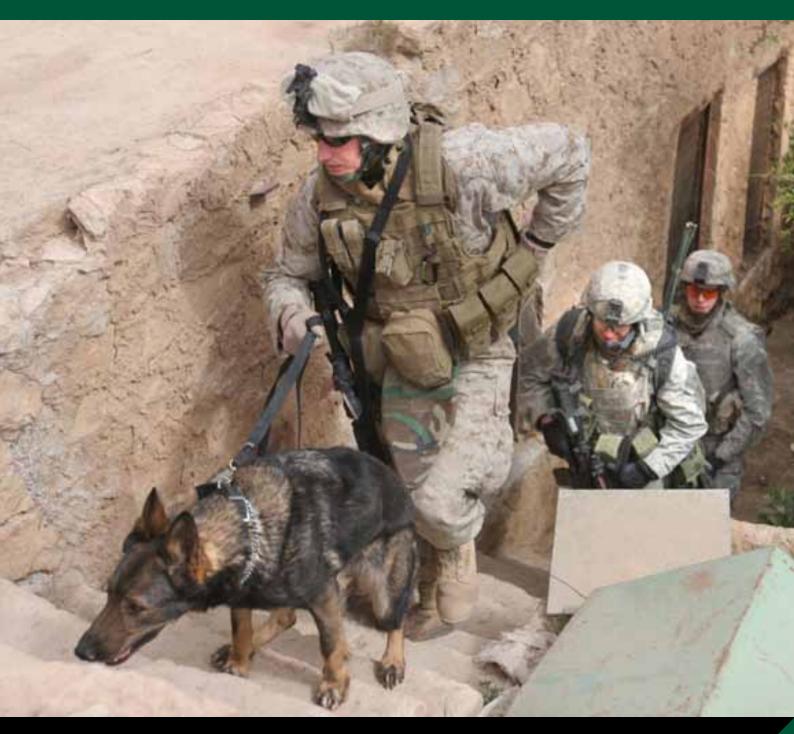

TAR's K-9 division is built from ex-police and military trainers, officers with years of professional and operational experience. This is demonstrated best in our special capabilities in supplying & training dogs for the following missions: 1. Counter terror & attack

- 2. Explosive charges detection
- 3. Explosives and firearm detection
- 4. Drug detection
- 5. Search and rescue
- 6. Track and pursuit

TAR's specialty is in providing its customers a full package solution that includes the following elements:

- · Operational dogs with or without handlers.
- · Professional consulting & establishment of K9 units.
- · Development and deployment of K9 teams for different security purposes.
- · General equipment for the handler and special equipment for the K9. All of our dogs must pass strict and tough qualification and suitability tests. Those which are found qualified, start our long & intensive training program emphasizing the specific task-oriented training. Only the best & the most qualified dogs which pass all training & meet all the requirements will become an official Tactical K9. Our highly experienced trainers make sure that our dogs are provided with the specific abilities & skills to best-perform, their task. Each dog is trained for a specific task according to client demand. Each ability has its own starting operation procedure which can be fit to client demand. we can also train the dogs for a new ability - by your demand.