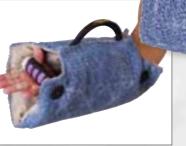

#### **K9 BALLISTIC VEST KB1702**

Our K-9 vest has a unique light weight three-piece design that allows for easy adjustability for a secure and perfect fit. No measurements are needed. This "one size fits all vest" easily adjusts at the shoulders and around the girth of the dog allowing the K-9 handler easy access for donning. Standard Features:

- Available in NIJ Level II (using the latest in ballistic material)
- Full chest, back, and underbelly protection
- Lightweight, three-piece design
- Specially designed yoke, maximizes freedom of movement
- Adjustable Velcro and elastic straps for easy donning