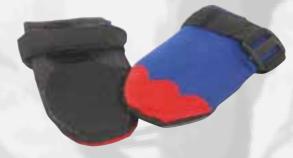

#### **K9 BALLISTIC VEST KB1702**

Our K-9 vest has a unique light weight three-piece design that allows for easy adjustability for a secure and perfect fit. No measurements are needed. This "one size fits all vest" easily adjusts at the shoulders and around the girth of the dog allowing the K-9 handler easy access for donning. Standard Features:

- Available in NIJ Level II (using the latest in ballistic material)
- Full chest, back, and underbelly protection
- Lightweight, three-piece design
- Specially designed yoke, maximizes freedom of movement
- Adjustable Velcro and elastic straps for easy donning