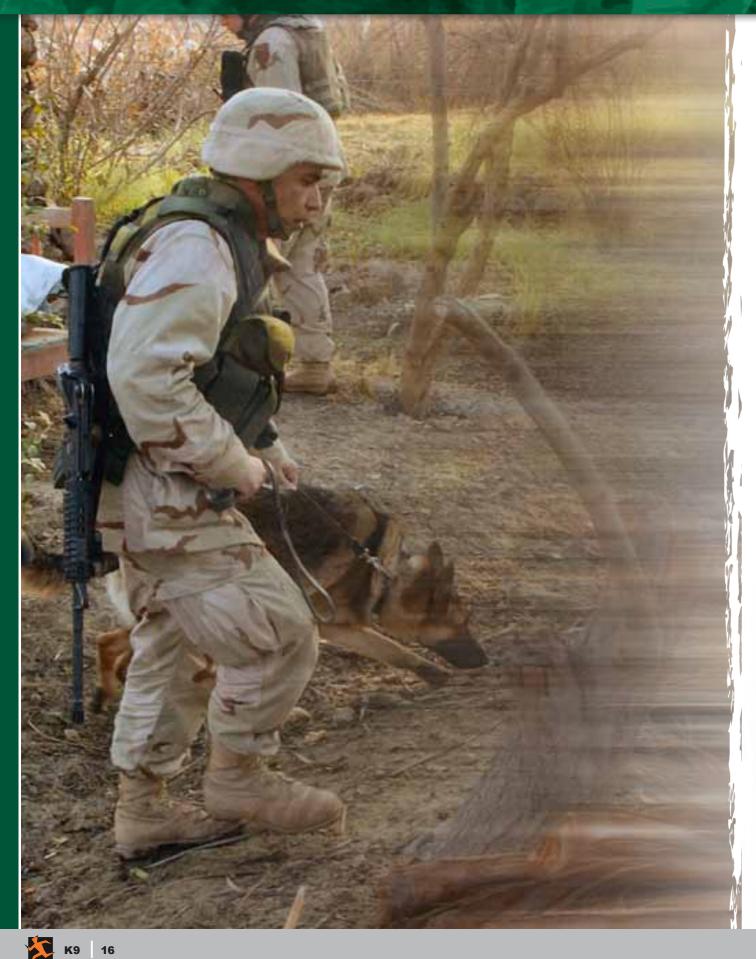

TAR's K-9 division is built from ex-police and military trainers, officers with years of professional and operational experience. This is demonstrated best in our special capabilities in supplying & training dogs for the following missions: 1. Counter terror & attack

- 2. Explosive charges detection
- 3. Explosives and firearm detection
- 4. Drug detection
- 5. Search and rescue
- 6. Track and pursuit

TAR's specialty is in providing its customers a full package solution that includes the following elements:

Our Attack Dogs are trained to work on different kind of terrain such as buildings, boats, busses, planes, etc. Some of them are dressed to attack any human being present in a searching area and other are trained to attack only the dominant persons (such as hostage taker, terrorist,...) in a group of people (following customer's request). Our dogs are also trained to mark people who are unreachable for them, and so, to protect their handler from any potential threat.

# Explosives Detection Dogs

Our Explosives Detection Dogs are taught to indicate passive response to homemade, military and commercial explosives as well as residue. Our Explosive Detection Dogs are also capable of detecting varied quantities of explosive compounds as well as ammunition and firearms (including people who are carrying explosives) in different kind of environments such as busses, trains, plains, streets. The dogs are trained not to be aggressive to strangers and can act in other crowded areas such as train stations, airports. They can mark their founding in an active or a passive way (following the customer's request).

Trained to detect explosive charges in different terrains such as roots, open fields, buildings or any other terrains. The dogs are dressed to work within a distance of 100 meters or more from their handler by vocal command or other special means, and, can mark the explosives following the client's request, in a passive way (sitting / lying) or in an active way (barking).