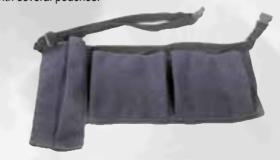

#### **K9 FLOATATION VEST KB1701**

- 1680-denier ballistic nylon
- Contrasting dual color panels
- High luminescence reflective trim at side & top
- · Low profile assistance handle for easy lifting
- Rock Lockster® side release buckles
- Hidden D-ring attachment point for leash
- · Variable thickness buoyancy cells Generous ergonomic fit