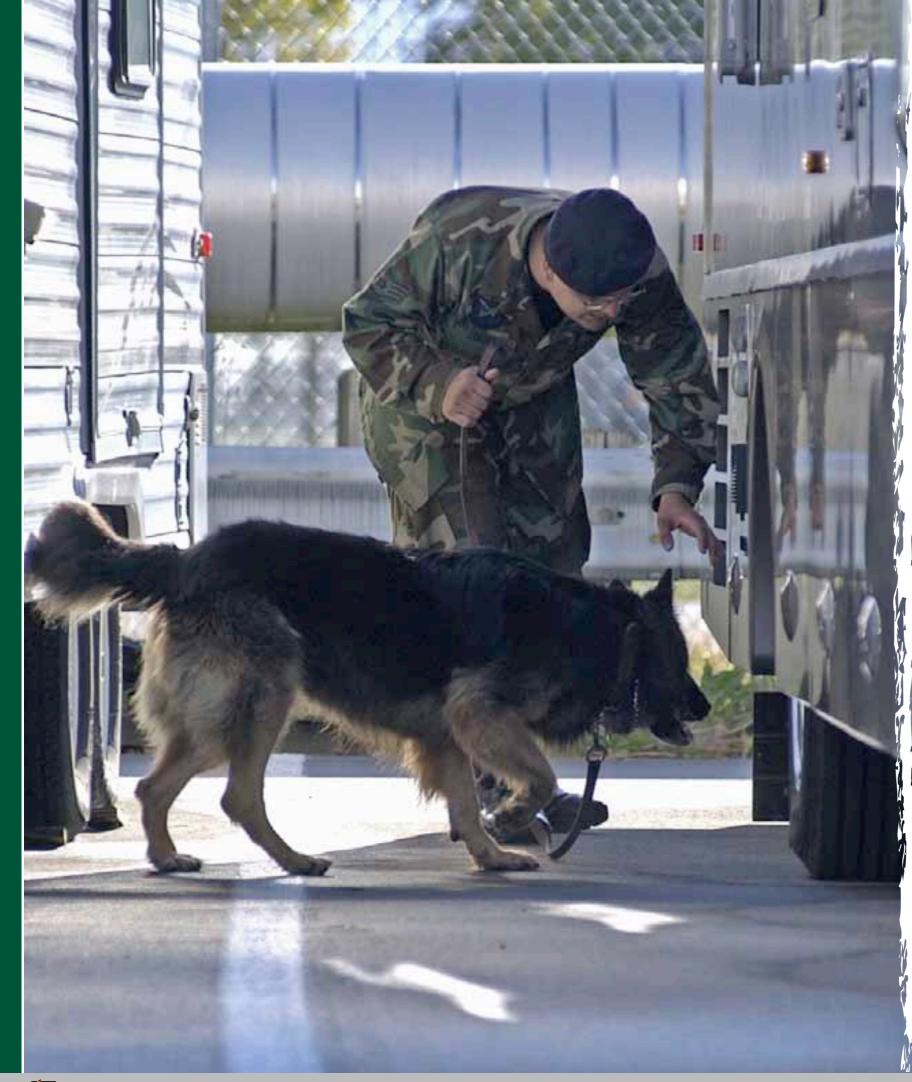

Trained to detect explosive charges in different terrains such as roots, open fields, buildings or any other terrains. The dogs are dressed to work within a distance of 100 meters or more from their handler by vocal command or other special means, and, can mark the explosives following the client's request, in a passive way (sitting / lying) or in an active way (barking).