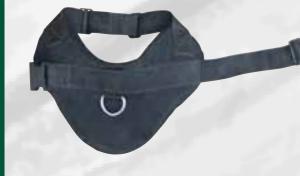

#### LIFTING HARNESS KB2601

Lifting harness made of nylon and cordura, strong, comfortable, adjustable. Made for medium and large dogs.

#### WORKING / TRACKING HARNESS

**KB2602** Made of Nylon and cordura. Working harness, comfortable and adjustable for medium and large dogs.

#### NYLON DOG HARNESS KB2603

Light weight harness with two extra D-Rings sewn into the sides. It can be used for everything from tracking to carting. The harness has 3 heavy duty D ring that will last for a lifetime.