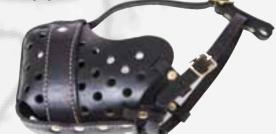

#### LEATHER MUZZLE KB1803

Leather Muzzle for attack training. Very strong, adjustable and easy to use.

#### ATTACK DOGS MUZZLE KB1804

Hand sewn leather muzzle for attack dogs, very strong and easy to use.