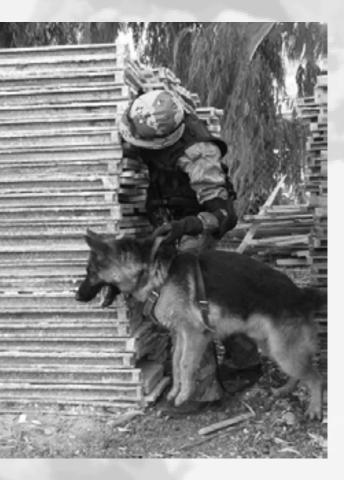

TAR's K-9 division is built from ex-police and military trainers, officers with years of professional and operational experience. This is demonstrated best in our special capabilities in supplying & training dogs for the following missions: 1. Counter terror & attack

- 2. Explosive charges detection
- 3. Explosives and firearm detection
- 4. Drug detection
- 5. Search and rescue
- 6. Track and pursuit

TAR's specialty is in providing its customers a full package solution that includes the following elements:

- · Operational dogs with or without handlers.
- · Professional consulting & establishment of K9 units.
- · Development and deployment of K9 teams for different security purposes.
- · General equipment for the handler and special equipment for the K9. All of our dogs must pass strict and tough qualification and suitability tests. Those which are found qualified, start our long & intensive training program emphasizing the specific task-oriented training. Only the best & the most qualified dogs which pass all training & meet all the requirements will become an official Tactical K9. Our highly experienced trainers make sure that our dogs are provided with the specific abilities & skills to best-perform, their task. Each dog is trained for a specific task according to client demand. Each ability has its own starting operation procedure which can be fit to client demand. we can also train the dogs for a new ability - by your demand.