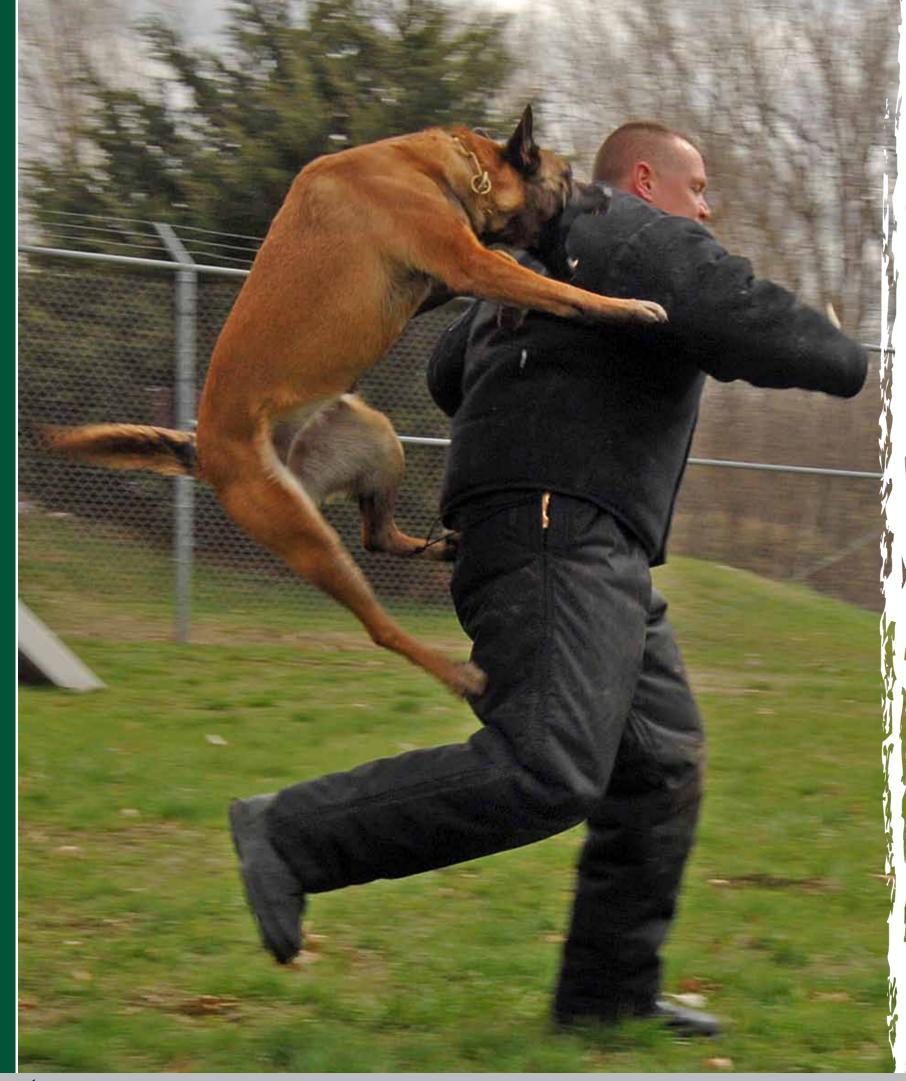

Our Attack Dogs are trained to work on different kind of terrain such as buildings, boats, busses, planes, etc. Some of them are dressed to attack any human being present in a searching area and other are trained to attack only the dominant persons (such as hostage taker, terrorist,...) in a group of people (following customer's request). Our dogs are also trained to mark people who are unreachable for them, and so, to protect their handler from any potential threat.