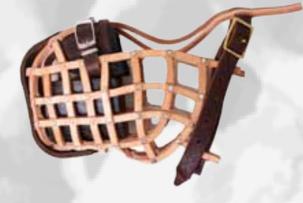

#### LEATHER DOG MUZZLE KB1802

Dog muzzle made of leather, basket German style, padded on nose with thick felt for maximum comfort and to prevent rubbing, handcrafted, design provides your dog with maximum ventilation, heavy duty, with leather covered steel bar for agitation work. This muzzle will prevent your dog from wound licking, eating of rocks, garbage, poison, etc.