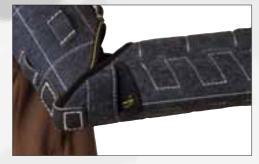

#### **HIDDEN SLEEVES KB3105**

The flexible design features a hinge at the elbow, separate upper and lower lacings and it's padded and leather lined for added protection. Meets USPCA size requirements.