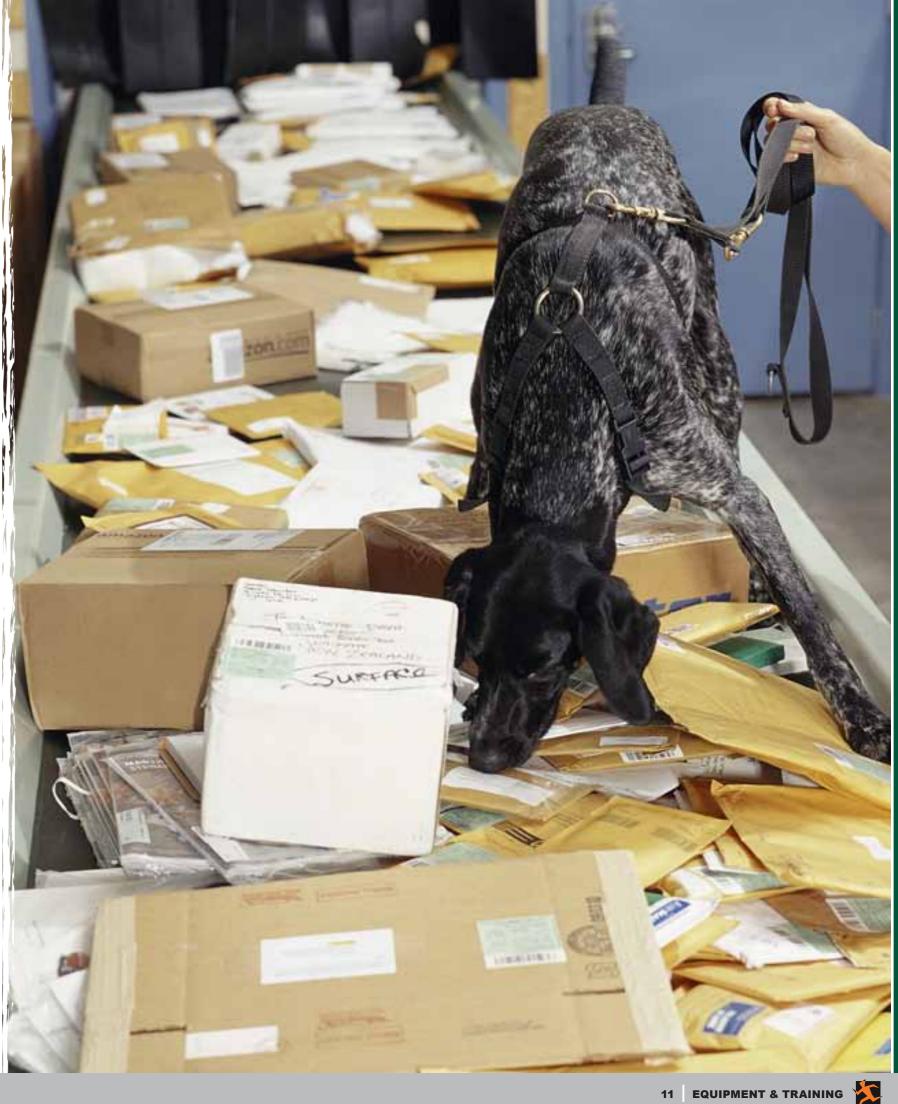

# Explosives Detection Dogs

Our Explosives Detection Dogs are taught to indicate passive response to homemade, military and commercial explosives as well as residue. Our Explosive Detection Dogs are also capable of detecting varied quantities of explosive compounds as well as ammunition and firearms (including people who are carrying explosives) in different kind of environments such as busses, trains, plains, streets. The dogs are trained not to be aggressive to strangers and can act in other crowded areas such as train stations, airports. They can mark their founding in an active or a passive way (following the customer's request).

Our detection dogs are trained to search areas not accessible to the handlers or to human. Random searches by detection dogs is less intrusive than other testing alternatives. Areas taught to search include trains, buses, aircraft, cars, trucks or schools. The marking is usually active (scratching, barking ,retrieving) but can be passive.