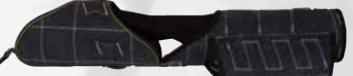

#### **K9 FLOATATION VEST KB1701**

- 1680-denier ballistic nylon
- Contrasting dual color panels
- High luminescence reflective trim at side & top
- · Low profile assistance handle for easy lifting
- Rock Lockster® side release buckles
- Hidden D-ring attachment point for leash
- · Variable thickness buoyancy cells Generous ergonomic fit