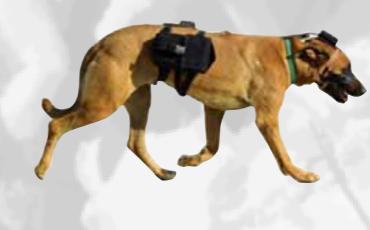

#### **K9 FLOATATION VEST KB1701**

- 1680-denier ballistic nylon
- Contrasting dual color panels
- High luminescence reflective trim at side & top
- · Low profile assistance handle for easy lifting
- Rock Lockster® side release buckles
- Hidden D-ring attachment point for leash
- · Variable thickness buoyancy cells Generous ergonomic fit

#### **K9 BALLISTIC VEST KB1702**

Our K-9 vest has a unique light weight three-piece design that allows for easy adjustability for a secure and perfect fit. No measurements are needed. This "one size fits all vest" easily adjusts at the shoulders and around the girth of the dog allowing the K-9 handler easy access for donning. Standard Features:

- Available in NIJ Level II (using the latest in ballistic material)
- Full chest, back, and underbelly protection
- Lightweight, three-piece design
- Specially designed yoke, maximizes freedom of movement
- Adjustable Velcro and elastic straps for easy donning