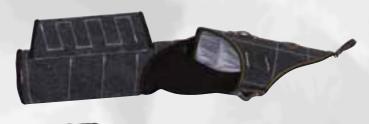

#### **NEOPRENE GAUNTLET KB3106**

For use with Hidden Sleeves or Suits, this gauntlet absorbs pressure and compacts your skin to reduce pinching. Made with 1/4" Neoprene.