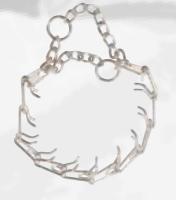

#### **LEATHER SPECIAL DOG COLLAR KB2307**

Very strong, durable and soft, solid leather Braids are hand braided, set with rivets and stitched for extra strength. · 2 ply leather to handlemassive and strong dogs