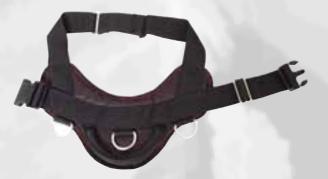

#### TACTICAL INSERTION HARNESS KB2701

This is the most functional insertion harness. Heavy duty 2" nylon construction. Quick release high strength buckles allow on/off in only seconds.

#### LEATHER TRACKING HARNESS KB2702

Tracking harness is designed for simplicity and effective operation over a long life. Constructed from finest quality soft and strong leather, this harnesses is very comfortable for a dog to wear for long tracks and rescue missions and incredibly strong.

#### IMPROVED HANDLER HARNESS KB2604

Made for controlling the dog while walking. Nylon, very comfortable. Come in different sizes.

#### WORKING HARNESS KB2605

Nylon working harness, skin friendly, easy to use.

#### PADDED LEATHER DOG HARNESS KB2703

Heavy duty full leather agitation harness Made for agitation or protection work. The agitation harness is built for strength and comfort. The agitation harness is expertly crafted to provide maximum strength and durability.