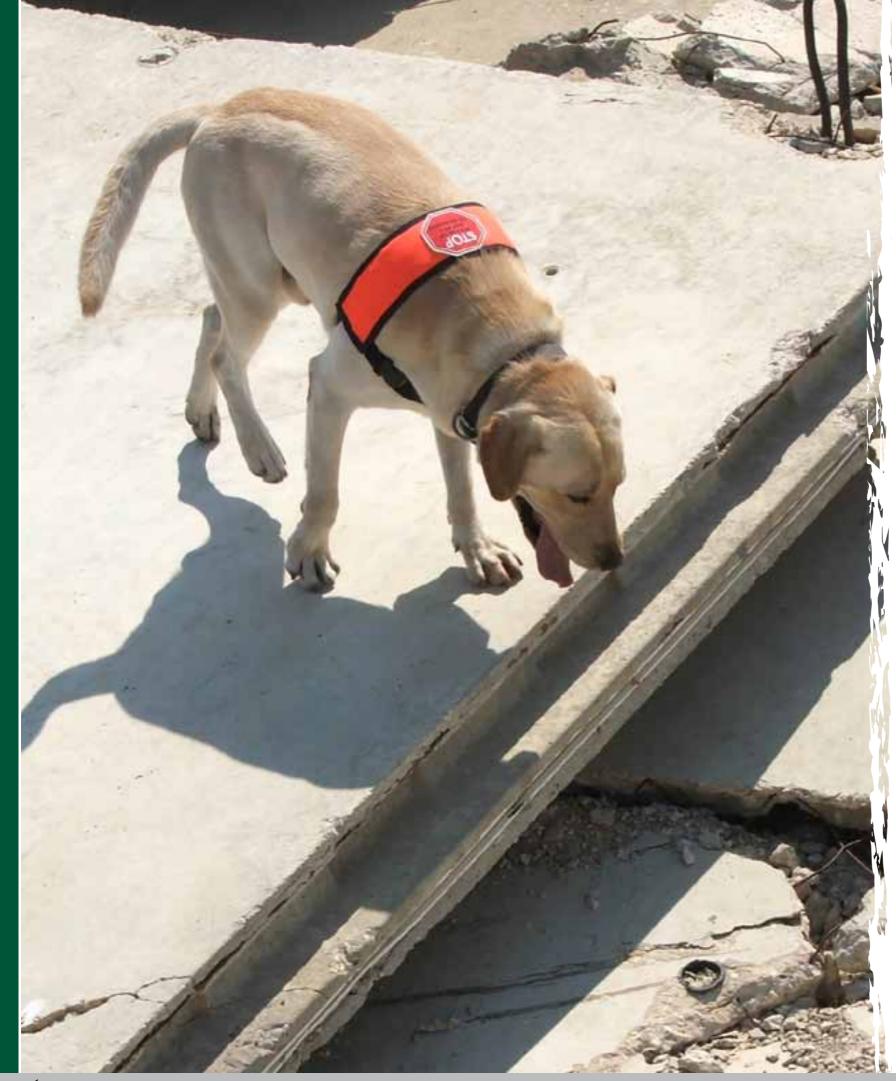

Trained to detect explosive charges in different terrains such as roots, open fields, buildings or any other terrains. The dogs are dressed to work within a distance of 100 meters or more from their handler by vocal command or other special means, and, can mark the explosives following the client's request, in a passive way (sitting / lying) or in an active way (barking).