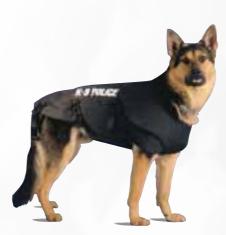

#### **K9 BALLISTIC VEST KB1702**

Our K-9 vest has a unique light weight three-piece design that allows for easy adjustability for a secure and perfect fit. No measurements are needed. This "one size fits all vest" easily adjusts at the shoulders and around the girth of the dog allowing the K-9 handler easy access for donning. Standard Features:

- Available in NIJ Level II (using the latest in ballistic material)
- Full chest, back, and underbelly protection
- Lightweight, three-piece design
- Specially designed yoke, maximizes freedom of movement
- Adjustable Velcro and elastic straps for easy donning

• Designed to maximize heat dissipation and ventilation without sacrificing protection