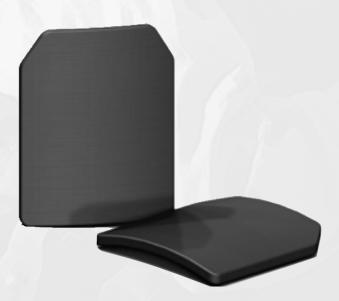

#### **CERAMIC BP PLATES GB3503**

Multi-hit Ballistic Plates. Meets NIJ level III and level IV. Available in different shapes and sizes.

#### **PE LIGHTWEIGHT BP PLATES**

**GB3504** 

Multi-hit Ballistic Plates. Meets NIJ level III and level IV. Available in different shapes and sizes.