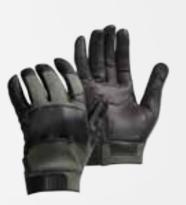

#### **COMBAT GLOVES GB2902**

Military Application: Most Combat Operations that require maximum finger dexterity, including handling weapons, tanks, gunnery, CQB, SWAT.