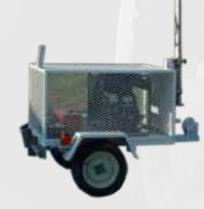

#### **ILLUMINATION TERMINAL WITH GENERATOR GB3606**

Capable of lighting a 2000-5000sqm with illumination output of 10,000Lm. The trailer is equipped with a powerful diesel engine for long operation and a 4.5m pneumatic telescopic mast.