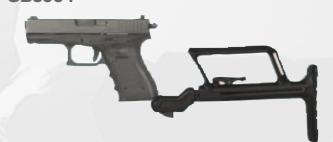

Three in one: special handgrip and a flashlight mount with a built in trigger that transform tactical light into a Vertical Fore grip Weapon Lights



**BIPOD GB3807** 



#### **MAGAZINE WELL GRIP** FOR AR15/ M16/M4 **GB3808**

Transform your existing magwell onto a fast action magwell and ergonomic grip.



#### **WEAPON CLEANING KIT**



#### FLASHLIGHT/ LASER MOUNT

**GB3802** 



**TACTICAL GRIP GB3804** 



AK-47 Grip

#### **HAND GUN HOLSTER GB3806**

Available for all kinds of guns and can be

worn on thigh, belt & vest.



**GB3809** 



#### **100 ROUNDS MAGAZINE**

**GB3901** 





#### **TACTICAL FOREGRIP-BIPOD**

**GB3902** 

Transforms from foregrip to full function bipod with the push of a button.





#### **MP5 RAIL SYSTEM GB3903**



#### **GLOCK TACTICAL STOCK GB3904**



#### **M4 STOCK GB3905**



#### **QUICK RELEASE ERGONOMIC VERTICAL FOREGRIP GB3906**



#### FIREARM TACTICAL **VERTICAL GRIP**

**GB3907** 

Transforms from foregrip to full function bipod with the push of a button.



#### SILENCER **GB3909**



#### **SECURING LANYARD GB3910**