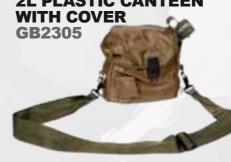

#### 1.5L RESERVOIR **GB2301**

**2L RESERVOIR GB2304** 

**1L PLASTIC CANTEEN** WITH COVER

**GB2302** 

**2L PLASTIC CANTEEN** 

**10L/20L JERRY CANS GB2306** 

Available in 10L/20L and various colours.

**3L RESERVOIR** WITH STORAGE **GB2307** 