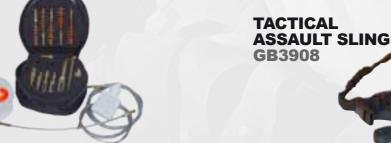

EAPON ACCESSORIES



#### **M16 HAND-GUARD GB3803**

- 4 sided Picatinny rail system.
- No gunsmithing required.
- · Allows users to customize their gun with equipment for a specific mission



#### **HANDGRIP AND A FLASHLIGHT MOUNT**

**GB3805** 

Three in one: special handgrip and a flashlight mount with a built in trigger that transform tactical light into a Vertical Fore grip Weapon Lights



**BIPOD GB3807** 



#### **MAGAZINE WELL GRIP** FOR AR15/ M16/M4 **GB3808**

Transform your existing magwell onto a fast action magwell and ergonomic grip.



#### **WEAPON CLEANING KIT**



#### FLASHLIGHT/ LASER MOUNT

**GB3802** 



**TACTICAL GRIP GB3804** 



AK-47 Grip

#### **HAND GUN HOLSTER GB3806**

Available for all kinds of guns and can be

worn on thigh, belt & vest.



**GB3809** 



#### **100 ROUNDS MAGAZINE**

**GB3901** 





#### **TACTICAL FOREGRIP-BIPOD**

**GB3902** 

Transforms from foregrip to full function bipod with the push of a button.





#### **MP5 RAIL SYSTEM GB3903**



#### **GLOCK TACTICAL STOCK GB3904**



#### **M4 STOCK GB3905**



#### **QUICK RELEASE ERGONOMIC VERTICAL FOREGRIP GB3906**



#### FIREARM TACTICAL **VERTICAL GRIP**

**GB3907** 

Transforms from foregrip to full function bipod with the push of a button.



#### SILENCER **GB3909**



#### **SECURING LANYARD GB3910**