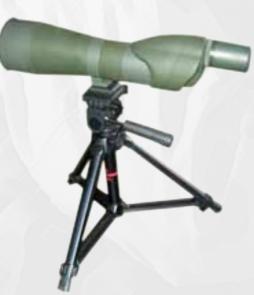

#### **SPOTTING SCOPES GB1505**

Fully coated optics - Exclusive multi-position eyepiece with infinite number of positions.