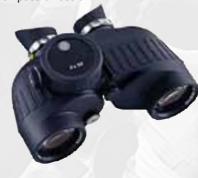

#### **COMPASS BINOCULARS GB1602**

A range finding reticule combined with an electronically illuminated, HD-stabilized compass. Gives the highest light gathering ability of any compass binocular.