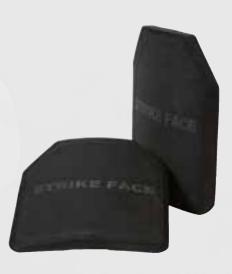

#### **CERAMIC BP PLATES GB3503**

Multi-hit Ballistic Plates. Meets NIJ level III and level IV. Available in different shapes and sizes.

#### **PE LIGHTWEIGHT BP PLATES**

**GB3504** 

Multi-hit Ballistic Plates. Meets NIJ level III and level IV. Available in different shapes and sizes.