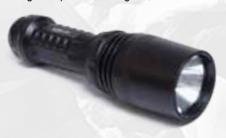

#### **TACTICAL FLASHLIGHT**

TL6

This is a tactical flashlight with lightweight construction. It has High efficiency xenon bulb. Optional: IR Filter. Material: Aluminum 6061-T6 Finishing: Anodizing, with hardness HRC19-25 Bulb Type: Xenon Battery Type: 2pcs CR123A Lithium Batteries Water Resistant