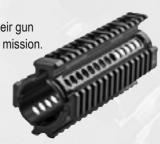

#### **M16 HAND-GUARD GB3803**

- 4 sided Picatinny rail system.
- No gunsmithing required.
- · Allows users to customize their gun with equipment for a specific mission