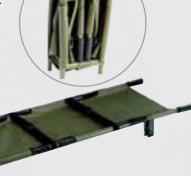

#### **COMPACT FOLDING** STRETCHER

it in approximately 7-10 seconds.

**GB3307** 

8 fold stretcher, lightweight and flexible. Easily stored in facilities, vehicles and helicopters. Easy to use - folding and extending