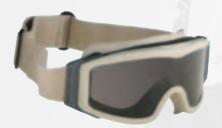

#### **TACTICAL GOGGLES GB3001**

Filtration system that minimizes lens fogging and filters airborne particles, dust, and splashes. The durable, smooth frame is easy to clean and conforms to any face shape.