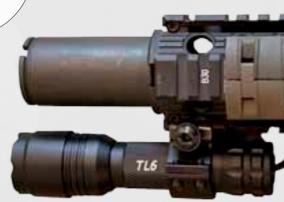

#### **TACTICAL FLASHLIGHT**

TL6

This is a tactical flashlight with lightweight construction. It has High efficiency xenon bulb. Optional: IR Filter. Material: Aluminum 6061-T6 Finishing: Anodizing, with hardness HRC19-25 Bulb Type: Xenon Battery Type: 2pcs CR123A Lithium Batteries Water Resistant

The end button switch can be exchanged to wire a remote switch