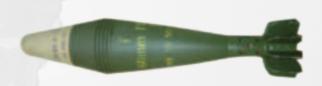

### **MORTAR**

**GB1104** 

Available: 52mm, 60mm, 81mm, 120mm.

#### **MORTAR BOMB**

**GB1302** 

HE / NT / Illumination (infrared or visible illumination). Available: 52, 60, 81 and 120mm.