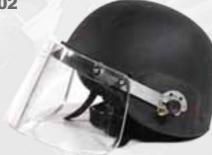

rovide essential warmth; treating and preventing the onset of Hypothermia. Reflecting almost all radiated body heat produced back to the patient.



#### **COMPACT FOLDING** STRETCHER

it in approximately 7-10 seconds.

**GB3307** 

8 fold stretcher, lightweight and flexible. Easily stored in facilities, vehicles and helicopters. Easy to use - folding and extending







### **VESTS & BALLISTICS**



#### **BALLISTIC HELMET GB3401**

A conforming to level IIIA, with high performance, Low weight and improved comfort factor. The helmets are designed to provide the protection against ballistic and fragmentation threats, by covering optimum area of the head. And their ergonomically design has ideal distribution of mass over the head centerline.



#### **BALLISTIC HELMET WITH VISOR GB3402**



#### **TACTICAL VEST** WITH 3L RESERVOIR **GB3403**

Combines revolutionary design, fully integrated hands-free hydration, rugged pouches and ergonomic comfort. Available in Black & Foliage Green.



#### MULTI **PURPOSE TACTICAL VEST**

**GB3404 Designed for Special** Infantry and SWAT teams. Lightweight and designed to carry different types of accessories. One size fits



#### **COMBAT VEST GB3501**

The vest is made of 2 separate parts (front, back), this structure enable to insert ballistic plates into each part for maximum protection to the user



#### **CERAMIC BP PLATES GB3503**

Multi-hit Ballistic Plates. Meets NIJ level III and level IV. Available in different shapes and sizes.



#### **PROTECTIVE VEST GB3502**

Classic model designed to answer the basic needs of every soldi