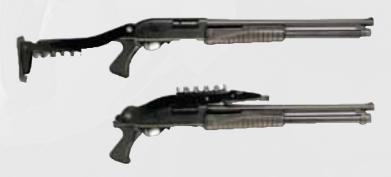

### SHOTGUN 12ga GB1105

Pump action shotguns specially designed for Infantry units and Police forces.