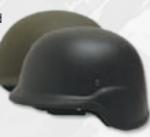

#### **BALLISTIC HELMET GB3401**

A conforming to level IIIA, with high performance, Low weight and improved comfort factor. The helmets are designed to provide the protection against ballistic and fragmentation threats, by covering optimum area of the head. And their ergonomically design has ideal distribution of mass over the head centerline.