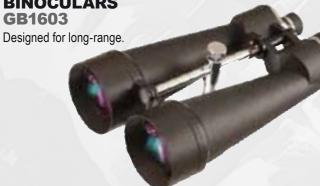

#### **LONG-RANGE BINOCULARS GB1601**

The 20x80 puts you at an effective distance of less than 100 yards from one mile-distant targets or other objects. Tough, waterproof, shock resistant and rubber armoured. Tripod mount is included, but these models are light enough to be hand held.