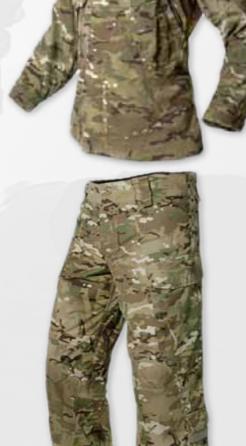

### BELT WITH METAL BUCKLE **GB2404**

Chameleon Uniforms is a single camouflage pattern designed to help the wearer hide in varied environments, seasons, elevations and light conditions. It was designed to address the real-world need for concealment in different environments, with one basic kit of gear.