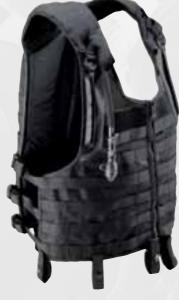

#### **COMBAT VEST GB3501**

The vest is made of 2 separate parts (front, back), this structure enable to insert ballistic plates into each part for maximum protection to the user