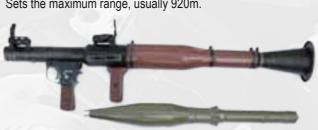

#### R.P.G **GB1102**

40mm caliber.

**40MM GRENADE** 

40x53mm ammunition. Maximum distance: 2,212m. Effective range: 1,500m. Can fire from a tripod mounted position or from a vehicle mount.

**GB1101** 

**BELT-FED LAUNCHER** 

Weights between 2.5 and 4.5kg (Explosives). Sets the maximum range, usually 920m.