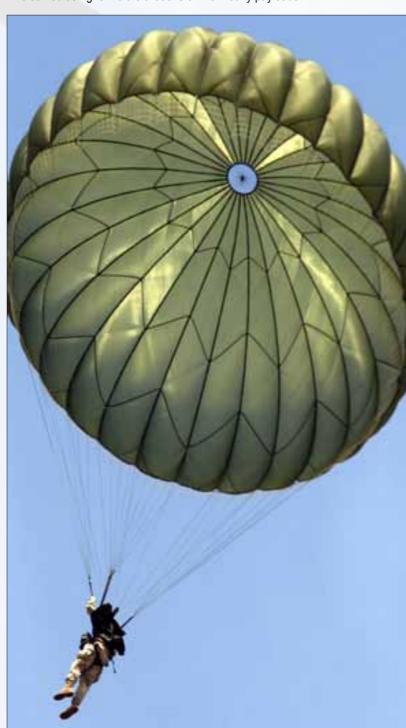

#### **PARACHUTE GB2101**

The Canopy is a steerable, 35-foot diameter parabolic shaped canopy, with antiinversion netting. Its' 30 gores are block constructed using nonporous, high UV resistant, rip-stop nylon. Very little air passes through the material, resulting in slower-than-normal rate of descent and consequently softer landings, especially welcomed at higher field elevations or with heavy payloads.