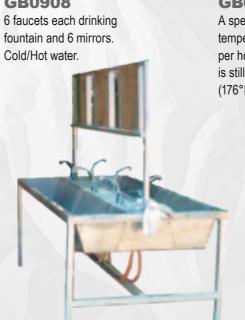

#### **FIELD MESS GB0901**

**NYLON TOILET** TENT

FUEL TANK GB0903 20 Liter.

**ENTRENCHING TOOL GB0906** 

**FIELD CHAIR GB0904** 

**FIELD TABLE GB0905** 

**PERSONAL ROPE GB0907** 

**SINK SYSTEM GB0908** 

fountain and 6 mirrors.