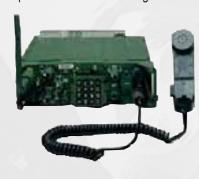

Lightweight receiver-transmitter unit. Covers the 1.5 to 30 MHz band with 285,000 channels. It applies such features as digital squelch and selective calling.

**THROAT MICROPHONE** 

Speaker is sealed and snaps