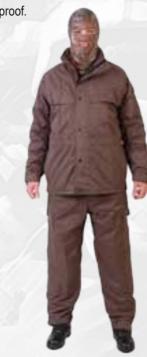

**STORM SUIT GB2803** 

For extreme weather. Rainproof.

**FLEECE JACKET** GB2806

A wind resistant Fleece Coat. Maintains the body temperature in bad field condition, while maintaining mobility.