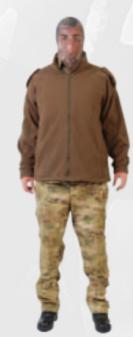

**STORM SUIT GB2803** 

For extreme weather. Rainproof.

**FLEECE JACKET** GB2806

A wind resistant Fleece Coat. Maintains the body temperature in bad field condition, while maintaining mobility.