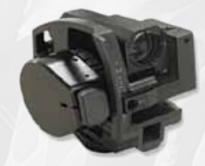

#### **OBSERVATION SYSTEM GB1704**

The system is comprised of three main components: Observation head: Day camera, Night thermal camera (wide selection of cameras), Laser marker - option.