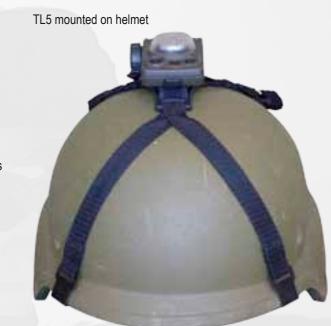

#### **PERSONAL IR MARKER**

Compact and Lightweight Dual-Mode Marker. Worlds most advanced Personal Marker that enables the user to maintain high visibility, according to the mission and need, with an optional IR illumination for night-vision Friend-or-Foe identification. 2-color combination to choose: Blue-Red-White-IR. 2 levels of light emission, to allow low signature in urban terrains and high signature in open field. Battery status indication provided by a hidden LED. No-look-operation buttons uniquely separated by vibration and shape \ texture Special Clip-mount and Designated Helmet-mount