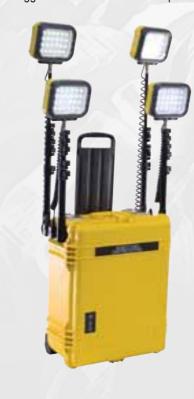

#### **ILLUMINATION TROLLEY GB3604**

Houses all four of it's light heads and it's multi-stage charger for that total self contained convenience, it is also equipped with a telescopic handle and rugged wheels for ease of transport