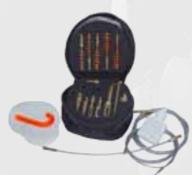

minum 6061-T6 Finishing: Anodizing, with hardness HRC19-25 Bulb Type: Xenon Battery Type: 2pcs CR123A Lithium Batteries Water Resistant

The end button switch can be exchanged to wire a remote switch





### WEAPON ACCESSORIES



#### **M16 HAND-GUARD GB3803**

- 4 sided Picatinny rail system.
- No gunsmithing required.
- · Allows users to customize their gun with equipment for a specific mission



#### **HANDGRIP AND A FLASHLIGHT MOUNT**

**GB3805** 

Three in one: special handgrip and a flashlight mount with a built in trigger that transform tactical light into a Vertical Fore grip Weapon Lights



**BIPOD GB3807** 



#### **MAGAZINE WELL GRIP** FOR AR15/ M16/M4 **GB3808**

Transform your existing magwell onto a fast action magwell and ergonomic grip.



#### **WEAPON CLEANING KIT**



#### FLASHLIGHT/ LASER MOUNT

**GB3802** 



**TACTICAL GRIP GB3804** 



AK-47 Grip

#### **HAND GUN HOLSTER GB3806**

Available for all kinds of guns and can be

worn on thigh, belt & vest.



**GB3809** 



#### **100 ROUNDS MAGAZINE**

**GB3901** 





#### **TACTICAL FOREGRIP-BIPOD**

**GB3902** 

Transforms from foregrip to full function bipod with the push of a button.





#### **MP5 RAIL SYSTEM GB3903**



#### **GLOCK TACTICAL STOCK GB3904**



#### **M4 STOCK GB3905**



#### **QUICK RELEASE ERGONOMIC VERTICAL FOREGRIP GB3906**



#### FIREARM TACTICAL **VERTICAL GRIP**

**GB3907** 

Transforms from foregrip to full function bipod with the push of a button.



#### SILENCER **GB3909**



#### **SECURING LANYARD GB3910**