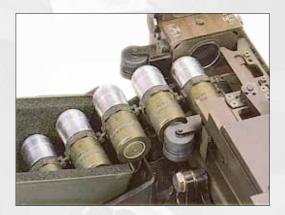

### **MORTAR**

**GB1104** 

Available: 52mm, 60mm, 81mm, 120mm.

#### **MORTAR BOMB**

**GB1302** 

HE / NT / Illumination (infrared or visible illumination). Available: 52, 60, 81 and 120mm.