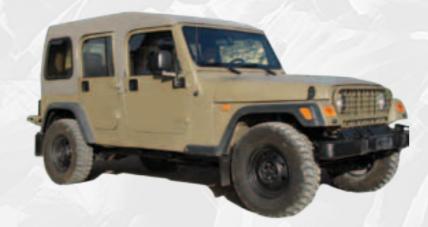

#### **4X4 COMBAT JEEP** GB0402

4x4 Combat Jeep for 6-8 passengers. Carries up to 750kg on off-road area. Short type: 4.150m.

Long type: 4.492m.

Chassis: made of closed profile rectangle. Can be supplied with ballistic protection.