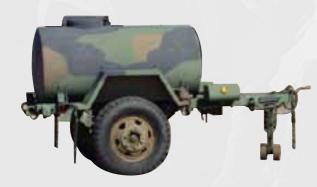

#### **BUNK-BED**

**GB0801** 

Designed to be assembled in seconds, by one person.

**FIELD FOLDING BED GB0804** 

**FOLDING BENCH GB0806** 

**WATER TANK TRAILER GB0807** 

Capacity: 200L, 300L or 500L.