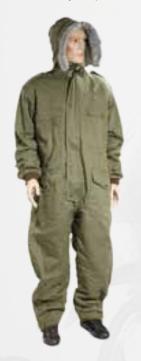

# GLOVES & BOOTS

**PADDED COVERALL GB2801** 

Protects against harsh weather. Maintains body temperatures.

**NYLON PONCHO GB2805** Attached hood.

**UNDER-THE-HELMET** COVER **GB2802** 

Adjustable & comfortable.

Keeps the soldiers' head & ears warm.

**COLD WEATHER PULL-OVER GB2804** 

Made of wool, comfortable and warm. Can be worn over the uniforms.

**OVER-BOOT** COVER **GB2807** 

Over-the boot cold weather protection. Ideal for cold weather sedentary activities.