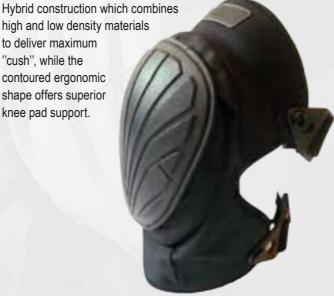

#### **ADVANCED KNEE PADS**

**GB3104** 

high and low density materials to deliver maximum "cush", while the contoured ergonomic shape offers superior knee pad support.