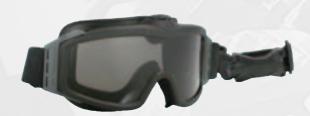

#### **VENTILATED GOGGLES GB3003**

Goggles with 2-speed fan utilizes micro-rotor technology to eliminate fogging in only seconds. The fan runs on low "stealth" speed for up to 50 hours on 1 AA battery (included). Designed for Infantry, SWAT and Special Forces.