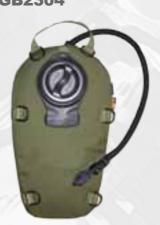

#### 1.5L RESERVOIR **GB2301**

**2L RESERVOIR GB2304** 

**1L PLASTIC CANTEEN** WITH COVER

**GB2302** 

**2L PLASTIC CANTEEN** 

**10L/20L JERRY CANS GB2306** 

Available in 10L/20L and various colours.

**3L RESERVOIR** WITH STORAGE **GB2307** 