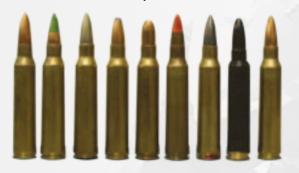

#### 5.56X45

**GB1201** 

Types: Ball, Tracer, Blank, Dummy, Non-Bullet, M193 / SS109.

#### 7.62X39

**GB1202** 

#### 9x19

**GB1203** For pistols & sub-machines

#### 0.50 CAL

**GB1204** 

**ILLUMINATION ROCKET** 

Manual illumination rocket, 1000m radius.

**GB1207** 

Long range ammunition