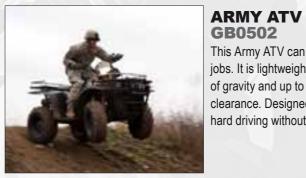

#### **TRACKED APC GB0403**

Carries a crew of 2 plus 10 fully equipped soldiers. Fitted with external vision. Body type: APC.

This Army ATV can tackle the toughest jobs. It is lightweighted, has a low center of gravity and up to 14.5" of ground clearance. Designed for many years of hard driving without serious upkeep costs.