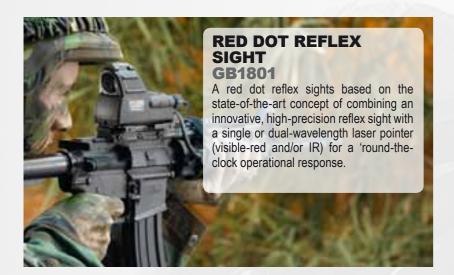

#### **DAY & NIGHT CAPABLE** REFLEX SIGHT **GB1802**

Battle proven product with a unique design that makes it a perfect day and night-capable solution for infantry and special operations missions.

Allows users to identify the heat signatures of individuals

Can be used in complete darkness or broad daylight. A

video output port allows the image to be displayed on an

external video monitor or recorded by video recorder.

or objects; day or night and in rain, fog and smoke.