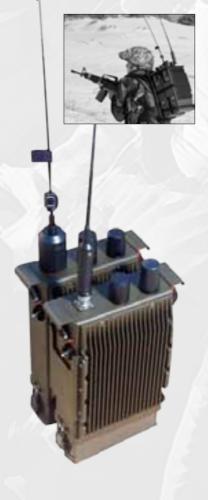

#### **GB3202** Programmable Backpack IED Jammer

**PORTABLE IED JAMMER** 

A lightweight backpack portable bomb Jammer. designed for military forces and ground troops under risk of coming across remote controlled improvised explosive devices, also known as RC-IEDs or IEDs.