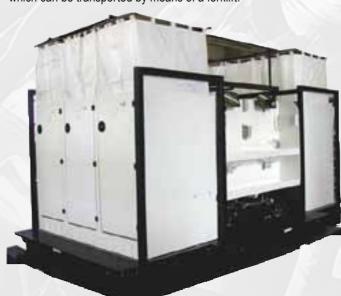

#### **SHOWERS PLATFORM GB0805**

A modular sanitary system. It is mounted on a platform which can be transported by means of a forklift.