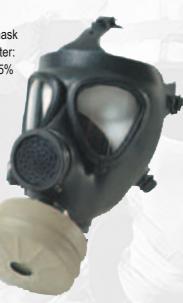

#### **NBC MASK GB3002**

Head harness type mask with lightweight canister: Total field of vision: 75% Total weight: 800g.