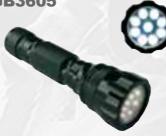

B3504** 

Multi-hit Ballistic Plates. Meets NIJ level III and level IV. Available in different shapes and sizes.





### ILLUMINATION

#### **LIGHT STICKS GB3601**

Chemical light. Red, Blue, Yellow, Green and IR.



40-watt HID portable spotlight without Handle (straight-body). Can produce an incredible light output of white light 4,000lm.



#### **MULTI LIGHT**

**GB3603** Metal Halide light output is five times more powerful than equivalent traditional halogen lighting. Producing over 100,000lm of prefect white

light.

#### **ILLUMINATION TROLLEY GB3604**

Houses all four of it's light heads and it's multi-stage charger for that total self contained convenience, it is also equipped with a telescopic handle and rugged wheels for ease of transport



#### **POCKET FLASHLIGHT GB3605**



#### **ILLUMINATION TERMINAL WITH GENERATOR GB3606**

Capable of lighting a 2000-5000sqm with illumination output of 10,000Lm. The trailer is equipped with a powerful diesel engine for long operation and a 4.5m pneumatic telescopic mast.



#### **PERSONAL IR MARKER**

Compact and Lightweight Dual-Mode Marker. Worlds most advanced Personal Marker that enables the user to maintain high visibility, according to the mission and need, with an optional IR illumination for night-vision Friend-or-Foe identification. 2-color combination to choose: Blue-Red-White-IR. 2 levels of light emission, to allow low signature in urban terrains and high signature in open field. Battery status indication provided by a hidden LED. No-look-operation buttons uniquely separated by vibration and shape \ texture