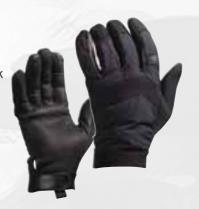

#### **COLD WEATHER GLOVES**

**GB2901** 

Wind and water resistant work glove. Military Application: Handling weapons, general field or mechanical work in cold/wet conditions.