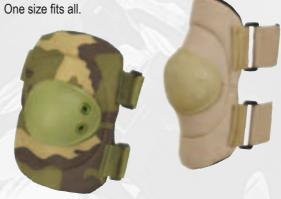

#### **CLIP-ON KNEE PADS GB3102**

Special Operations Heavy Duty Clip-On Kneepads are

clipped onto your field pants, then the Clip-Locks over the clip to lock them down. Velcro back to the kneepads for a long lasting comfortable fit