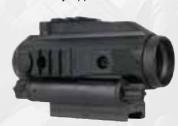

#### **NIGHT VISION WEAPON SCOPE X6** GB1902

Provide exceptional quality image resolution under varying light conditions