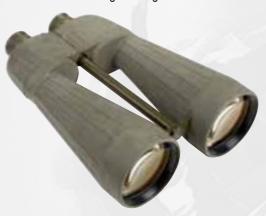

#### **LONG-RANGE BINOCULARS GB1601**

The 20x80 puts you at an effective distance of less than 100 yards from one mile-distant targets or other objects. Tough, waterproof, shock resistant and rubber armoured. Tripod mount is included, but these models are light enough to be hand held.