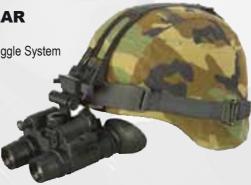

#### **NIGHT VISION BINOCULAR GB1703**

Compact, lightweight dual Night Vision Goggle System