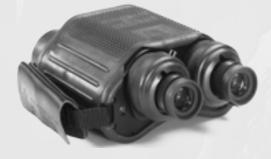

ons.



#### CAMOUFLAGE **FACE PAINT**

**GB1502** 

Versatile usage, no drying time required.





**GHILLIE SUIT** 

Camouflage Sniper suit

**GB1503** 





**POCKET WIND** 

**METER** 

GB1506





### DAY OPTICS

### **NIGHT OPTICS**

#### **LONG-RANGE BINOCULARS GB1601**

The 20x80 puts you at an effective distance of less than 100 yards from one mile-distant targets or other objects. Tough, waterproof, shock resistant and rubber armoured. Tripod mount is included, but these models are light enough to be hand held.



#### **OBSERVATION BINOCULARS**



#### STABILIZER BINOCULAR **GB1605**

The Stabilizer Binocular and optional Eye-Link field agents can easily view, record, and/or transmit real time video of people and events from any mobile platform. Can become a night vision unit.



#### **COMPASS BINOCULARS GB1602**

A range finding reticule combined with an electronically illuminated, HD-stabilized compass. Gives the highest light gathering ability of any compass binocular.



#### **BINOCULARS GB1604**

7x50 Binoculars with instant focus.



#### **TACTICAL BINOCULARS GB1606**

8x40 Binoculars with instant focus.



#### **NIGHT VISION GOGGLES GB1701**

- · High resolution imaging
- · Compact, light weight and durable housing
- Head/helmet mountable for hands free usage
- "Fused" image for enhanced night vision observation
- · Waterproof



THERMAL MONOCULAR

technology, highly integrated DSP-based electronics and a compact, light weight system.



#### **NIGHT VISION BINOCULAR GB1703**

Compact, lightweight dual Night Vision Goggle System



#### **OBSERVATION S