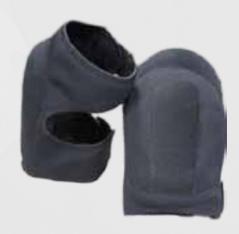

*

Protects from heavy noise.



#### **COMBAT KNIFE GB3007**

**EAR PLUGS** 

**GB3005** 

#### **MILITARY COMPASS GB3009**





#### **KNEE PADS GB3101**

Designed for highintensity Infantry units. One size fits all.



#### **ELBOW PADS GB3103**



#### **ADVANCED KNEE PADS**

**GB3104** 

high and low density materials to deliver maximum "cush", while the contoured ergonomic shape offers superior knee pad support.



#### **CLIP-ON KNEE PADS GB3102**

Special Operations Heavy Duty Clip-On Kneepads are

clipped onto your field pants, then the Clip-Locks over the clip to lock them down. Velcro back to the kneepads for a long lasting comfortable fit



#### **NEOPRENE KNEE PADS GB3105**

Extremely flexible and fit Comfortably under or over clothing, making them ideal for long-term wear.







### COMMUNICATION

# MEDICAL & RESCUE

#### **VEHICLE IED JAMMER GB3201**

IED Jammer is a battle proven, modular wireless communication Jammer. Consisting multiple transmission frequency bands and high transmission power, the VHP ECM bomb Jammer is used for force protection.



Lightweight receiver-transmitter unit. Covers the 1.5 to 30 MHz band with 285,000 channels. It applies such features as digital squelch and selective calling.



**THROAT MICROPHONE** 

Speaker is sealed and snaps

reception. Comfortable neck

for easy use and long wear.

Available for 2-way radios.

band with hook and loop closure

onto audio tube for clear

**GB3205** 



#### **ARMY HEADSET GB3204**

Swivel earpiece is attached to the helmet clip. Noise cancelling, attaches to the helmet chin strap. Waterp