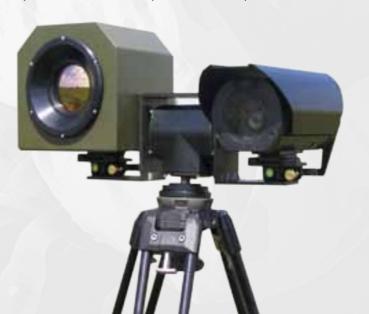

#### **OBSERVATION SYSTEM GB1704**

The system is comprised of three main components: Observation head: Day camera, Night thermal camera (wide selection of cameras), Laser marker - option.