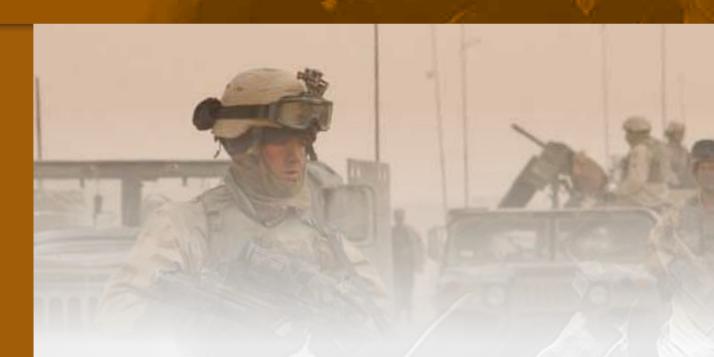

One of the most important parts of a strong and capable army is its Ground Forces. The Ground Forces take under it several corps and each is handling another aspect of the warfare. In most cases the GF are divided in to: Infantry, Armored, Field Intelligence, Engineering and Artillery.

The infantry for example are designed to secure hostile perimeters for the safety of the citizens, fight through open and urban areas while thriving to achieve dominance with as fewer casualties as possible, direct Tanks and mark ground targets for the Air Force. These are the exact soldiers that look straight at the enemy's eyes.