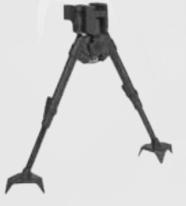

#### **HANDGRIP AND A FLASHLIGHT MOUNT**

**GB3805** 

Three in one: special handgrip and a flashlight mount with a built in trigger that transform tactical light into a Vertical Fore grip Weapon Lights

**BIPOD GB3807** 