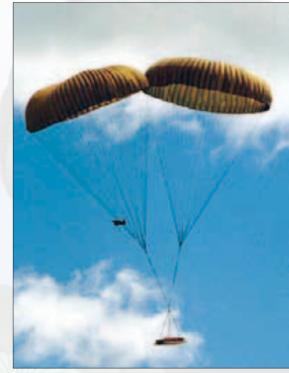

# PARACHUTING

#### **PARACHUTE GB2101**

The Canopy is a steerable, 35-foot diameter parabolic shaped canopy, with antiinversion netting. Its' 30 gores are block constructed using nonporous, high UV resistant, rip-stop nylon. Very little air passes through the material, resulting in slower-than-normal rate of descent and consequently softer landings, especially welcomed at higher field elevations or with heavy payloads.

#### **CARGO PARACHUTE GB2102**

The cargo parachute is capable of supporting up to 2,200 lbs in the delivery of non-fragile equipment and supplies using a high-velocity air delivery method. The cargo parachute consists of a canopy with suspension lines, a nylon-webbing static line and a deployment bag.