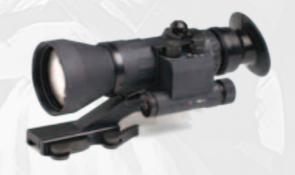

#### **MONOCULAR NIGHT SIGHT GB1903**

THERMAL SIGHT

**GB1901** 

3X magnification.

#### **MONOCULAR NIGHT SIGHT GB1904**

Night Vision Weapon Sight that provides excellent observation, target acquisition and aiming capabilities