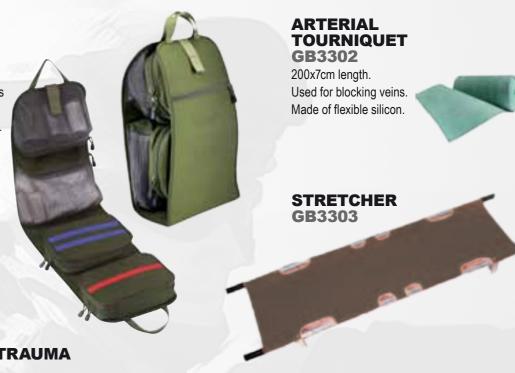

#### **COMPACT FOLDING** STRETCHER

it in approximately 7-10 seconds.

**GB3307** 

8 fold stretcher, lightweight and flexible. Easily stored in facilities, vehicles and helicopters. Easy to use - folding and extending