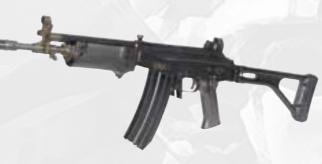

#### **9MM PISTOL GB1006**

9mm double action pistol. Available in 3 Cal.: 9mm, 40 S&W, 45 ACP.

**AK47** 

**GB1004** 

Assault rifle 7.62x39.

Assault rifle 5.56x45.