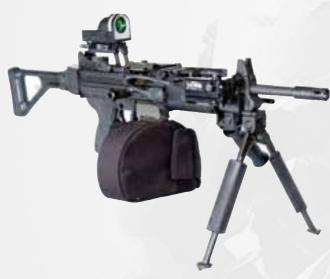

#### **SHOWERS PLATFORM GB0805**

A modular sanitary system. It is mounted on a platform which can be transported by means of a forklift.



#### **MOBILE** REFRIGERATOR **GB0808**

Can easily exceed 12 hours in an ambient temperature of +32°C.



#### **FIELD MESS GB0901**



**NYLON TOILET** TENT



FUEL TANK GB0903 20 Liter.



**ENTRENCHING TOOL GB0906** 



**FIELD CHAIR GB0904** 



**FIELD TABLE GB0905** 



**PERSONAL ROPE GB0907** 



**SINK SYSTEM GB0908** 

fountain and 6 mirrors.



#### **CATERING TRAILER GB0909**

A special construction ensures that the temperature drops at a rate of only 1°C (1.8°F) per hour (bacteria cannot survive) and is still more than 80°C (176°F) after 20 hours.



### WEAPONS

#### **LIGHT MACHINE-GUN GB1001**

5.56mm or 7.62mm Light Machine-Gun.



#### **M16 GB1003**

Assault rifle 5.56x45. Different stock & barrel length options, for Infantry, SWAT & Special Forces.



#### M16 M203 **GRENADE LAUNCHER GB1005**

Complete range of 40mm high explosive and special purpose ammunition.





#### **9MM PISTOL GB1006**

9mm double action pistol. Available in 3 Cal.: 9mm, 40 S&W, 45 ACP.



**AK47** 

**GB1004** 

Assault rifle 7.62x39.

Assault rifle 5.56x45.



#### R.P.G **GB1102**

40mm caliber.

**40MM GRENADE** 

40x53mm ammunition. Maximum distance: 2,212m. Effective range: 1,500m. Can fire from a tripod mounted position or from a vehicle mount.

**GB1101** 

**BELT-FED LAUNCHER** 

Weights between 2.5 and 4.5kg (Explosives). Sets the maximum range, usually 920m.



#### **ROCKET LAUNCHER GB1103**

Light Anti-Tank Weapon is a porta