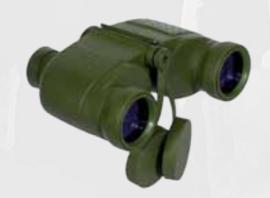

#### **LONG-RANGE BINOCULARS GB1601**

The 20x80 puts you at an effective distance of less than 100 yards from one mile-distant targets or other objects. Tough, waterproof, shock resistant and rubber armoured. Tripod mount is included, but these models are light enough to be hand held.

#### **BINOCULARS GB1604**

7x50 Binoculars with instant focus.

#### **TACTICAL BINOCULARS GB1606**

8x40 Binoculars with instant focus.