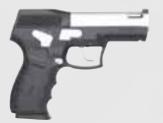

#### **9MM PISTOL GB1006**

9mm double action pistol. Available in 3 Cal.: 9mm, 40 S&W, 45 ACP.

**AK47** 

**GB1004** 

Assault rifle 7.62x39.

Assault rifle 5.56x45.