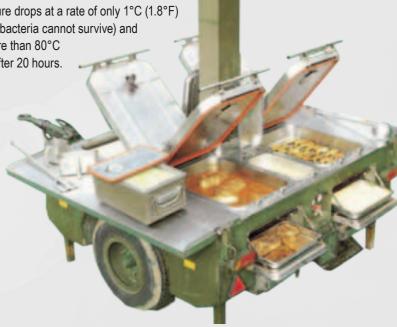

#### **CATERING TRAILER GB0909**

A special construction ensures that the temperature drops at a rate of only 1°C (1.8°F) per hour (bacteria cannot survive) and is still more than 80°C (176°F) after 20 hours.