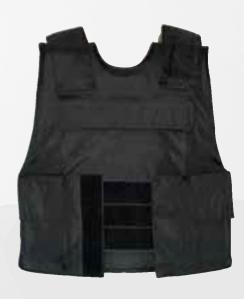

#### **PROTECTIVE VEST GB3502**

Classic model designed to answer the basic needs of every soldier. The vest comes with magazine pouches and provides protection for the upper body.