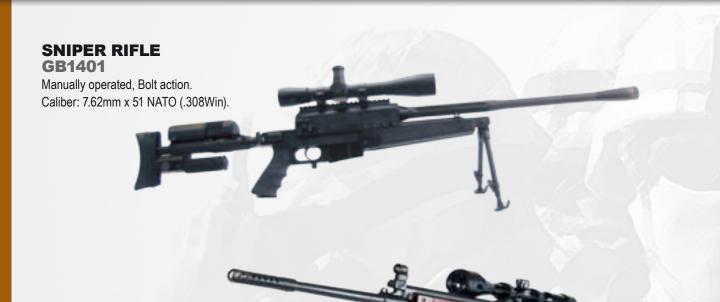

### **SNIPER RIFLE 338 GB1403**

a long-range high-precision rifle. Intended for the trained marksman, this weapon is designed to shoot targets at up to 1200 m and beyond. The precision and repeatability of this system ensures that the target is hit on the first attempt, while the power of the calibre ensures maximum effectiveness even in light anti-materiel targets.

Caliber: 0.338