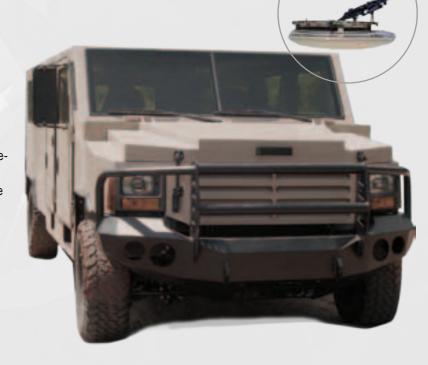

Protection level B6 14 persons (13 + driver). Entire vehicle cab and passenger compartment are made of advanced doublehulled ballistic steel armour construction, providing extreme protection against a wide variety of ballistic and explosive threats. Optional:

- Gun turret systems
- · Firing ports.

**Gun Turret** 