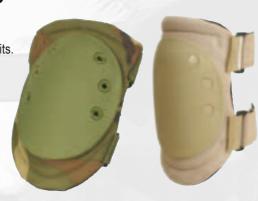

#### **KNEE PADS GB3101**

Designed for highintensity Infantry units. One size fits all.