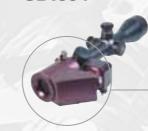

### **SNIPER RIFLE 338 GB1403**

a long-range high-precision rifle. Intended for the trained marksman, this weapon is designed to shoot targets at up to 1200 m and beyond. The precision and repeatability of this system ensures that the target is hit on the first attempt, while the power of the calibre ensures maximum effectiveness even in light anti-materiel targets.

Caliber: 0.338