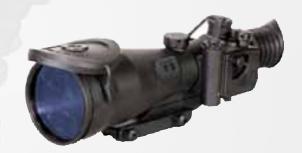

#### **NIGHT VISION WEAPON SCOPE X6** GB1902

Provide exceptional quality image resolution under varying light conditions