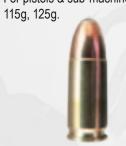

nt.

**GB1101** 

**BELT-FED LAUNCHER** 

Weights between 2.5 and 4.5kg (Explosives). Sets the maximum range, usually 920m.



#### **ROCKET LAUNCHER GB1103**

Light Anti-Tank Weapon is a portable one-shot 66mm caliber.



### **MORTAR**

**GB1104** 

Available: 52mm, 60mm, 81mm, 120mm.

### SHOTGUN 12ga GB1105

Pump action shotguns specially designed for Infantry units and Police forces.



### AMMUNITION

#### 5.56X45

**GB1201** 

Types: Ball, Tracer, Blank, Dummy, Non-Bullet, M193 / SS109.



#### 7.62X39

**GB1202** 





#### **40mm LINKED GRENADES**

**GB1301** 

Caliber: 40mm x 53mm linked Ammunition.



#### **MORTAR BOMB**

**GB1302** 

HE / NT / Illumination (infrared or visible illumination). Available: 52, 60, 81 and 120mm.



#### 9x19

**GB1203** For pistols & sub-machines



#### 0.50 CAL

**GB1204** 

**ILLUMINATION ROCKET** 

Manual illumination rocket, 1000m radius.

**GB1207** 

Long range ammunition



#### **FLASH BANG**

**GB1303** 

Designed to create a distracting/ disorienting effect in combat field situations or during tactical entry.



#### **SMOKE/CS GRENADE**

**GB1304** 

Discharge time of approximately 25 seconds.



#### **FIELD FLARES**

**GB1205** 

Ground forces may deploy the Field Flares for aerial or ground signalling to indicate the correct area for releasing ordnance, deploying paratroopers, or landing an aircraft.



#### 12ga BREACHING

**GB1206** 

Copper top 2-3/4" 750 grain. Copper/S-70 steel. Frangible 12ga shotgun slug. Use for class 3 heavy steel doors. Defeats: class 3 doors, locks & hinges.





#### **FRAGMENTATION HAND G