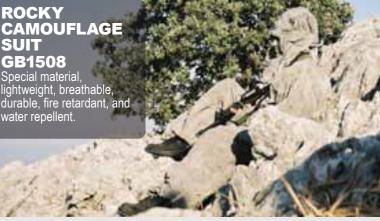

### BELT WITH METAL BUCKLE **GB2404**

Chameleon Uniforms is a single camouflage pattern designed to help the wearer hide in varied environments, seasons, elevations and light conditions. It was designed to address the real-world need for concealment in different environments, with one basic kit of gear.