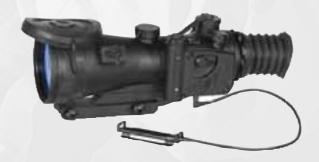

#### **NIGHT VISION SIGHT**

**GB1906** 

High-resolution night vision add-on attachment that represents the latest developments in tactical night vision weapon sight technology.