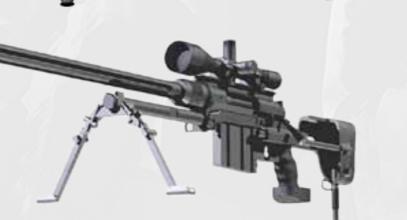

**GB1206** 

Copper top 2-3/4" 750 grain. Copper/S-70 steel. Frangible 12ga shotgun slug. Use for class 3 heavy steel doors. Defeats: class 3 doors, locks & hinges.





#### **FRAGMENTATION HAND GRENADE**

**GB1306** 

Effective range: 5-12m.







### **SNIPING**



#### **GALIL SEMI-AUTOMATIC**

**GB1402** 

Caliber: 7.62mm x 51 NATO.

### **SNIPER RIFLE 338 GB1403**

a long-range high-precision rifle. Intended for the trained marksman, this weapon is designed to shoot targets at up to 1200 m and beyond. The precision and repeatability of this system ensures that the target is hit on the first attempt, while the power of the calibre ensures maximum effectiveness even in light anti-materiel targets.

Caliber: 0.338

#### **LONG-RANGE SNIPER RIFLE GB1404**

Tactical Rifle – 50 caliber.



#### **RANGEFINDER GB1501**

Provides instant distance and speed (SPD modification) measurements consistently and accurately Measuring range: 20-1,200m.



#### **SNIPER MANAGEMENT SYSTEM GB1504**



#### **SPOTTING SCOPES GB1505**

Fully coated optics - Exclusive multi-position eyepiece with infinite number of positions.



#### CAMOUFLAGE **FACE PAINT**

**GB1502** 

Versatile usage, no drying time required.





**GHILLIE SUIT** 

Camouflage Sniper suit

**GB1503** 





**POCKET WIND** 

**METER** 

GB1506





### DAY OPTICS

### **NIGHT OPTICS**

#### **LONG-RANGE BINOCULARS GB1601**

The 20x80 puts you at an effective distance of less than 100 yards from one mile-distant targets or other objects. Tough, waterproof, shock resistant and rubber armoured. Tripod mount is included, but