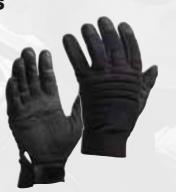

#### **REINFORCED GLOVES**

**GB2906** 

Patent-pending knuckle protection without compromising dexterity or finger control