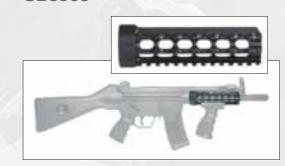

AND A FLASHLIGHT MOUNT**

**GB3805** 

Three in one: special handgrip and a flashlight mount with a built in trigger that transform tactical light into a Vertical Fore grip Weapon Lights



**BIPOD GB3807** 



#### **MAGAZINE WELL GRIP** FOR AR15/ M16/M4 **GB3808**

Transform your existing magwell onto a fast action magwell and ergonomic grip.



#### **WEAPON CLEANING KIT**



#### FLASHLIGHT/ LASER MOUNT

**GB3802** 



**TACTICAL GRIP GB3804** 



AK-47 Grip

#### **HAND GUN HOLSTER GB3806**

Available for all kinds of guns and can be

worn on thigh, belt & vest.



**GB3809** 



#### **100 ROUNDS MAGAZINE**

**GB3901** 





#### **TACTICAL FOREGRIP-BIPOD**

**GB3902** 

Transforms from foregrip to full function bipod with the push of a button.





#### **MP5 RAIL SYSTEM GB3903**



#### **GLOCK TACTICAL STOCK GB3904**



#### **M4 STOCK GB3905**



#### **QUICK RELEASE ERGONOMIC VERTICAL FOREGRIP GB3906**



#### FIREARM TACTICAL **VERTICAL GRIP**

**GB3907** 

Transforms from foregrip to full function bipod with the push of a button.



#### SILENCER **GB3909**



#### **SECURING LANYARD GB3910**