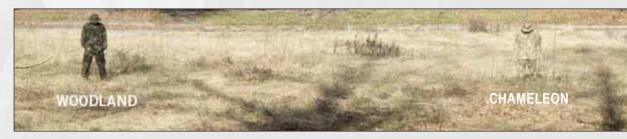

### BELT WITH METAL BUCKLE **GB2404**

Chameleon Uniforms is a single camouflage pattern designed to help the wearer hide in varied environments, seasons, elevations and light conditions. It was designed to address the real-world need for concealment in different environments, with one basic kit of gear.