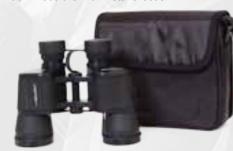

S GB1601**

The 20x80 puts you at an effective distance of less than 100 yards from one mile-distant targets or other objects. Tough, waterproof, shock resistant and rubber armoured. Tripod mount is included, but these models are light enough to be hand held.



#### **OBSERVATION BINOCULARS**



#### STABILIZER BINOCULAR **GB1605**

The Stabilizer Binocular and optional Eye-Link field agents can easily view, record, and/or transmit real time video of people and events from any mobile platform. Can become a night vision unit.



#### **COMPASS BINOCULARS GB1602**

A range finding reticule combined with an electronically illuminated, HD-stabilized compass. Gives the highest light gathering ability of any compass binocular.



#### **BINOCULARS GB1604**

7x50 Binoculars with instant focus.



#### **TACTICAL BINOCULARS GB1606**

8x40 Binoculars with instant focus.



#### **NIGHT VISION GOGGLES GB1701**

- · High resolution imaging
- · Compact, light weight and durable housing
- Head/helmet mountable for hands free usage
- "Fused" image for enhanced night vision observation
- · Waterproof



THERMAL MONOCULAR

technology, highly integrated DSP-based electronics and a compact, light weight system.



#### **NIGHT VISION BINOCULAR GB1703**

Compact, lightweight dual Night Vision Goggle System



#### **OBSERVATION SYSTEM GB1704**

The system is comprised of three main components: Observation head: Day camera, Night thermal camera (wide selection of cameras), Laser marker - option.



#### **NIGHT VISION MONOCULAR GB1705**

Hand-held, head-mounted for hands free usage. Weapon mo