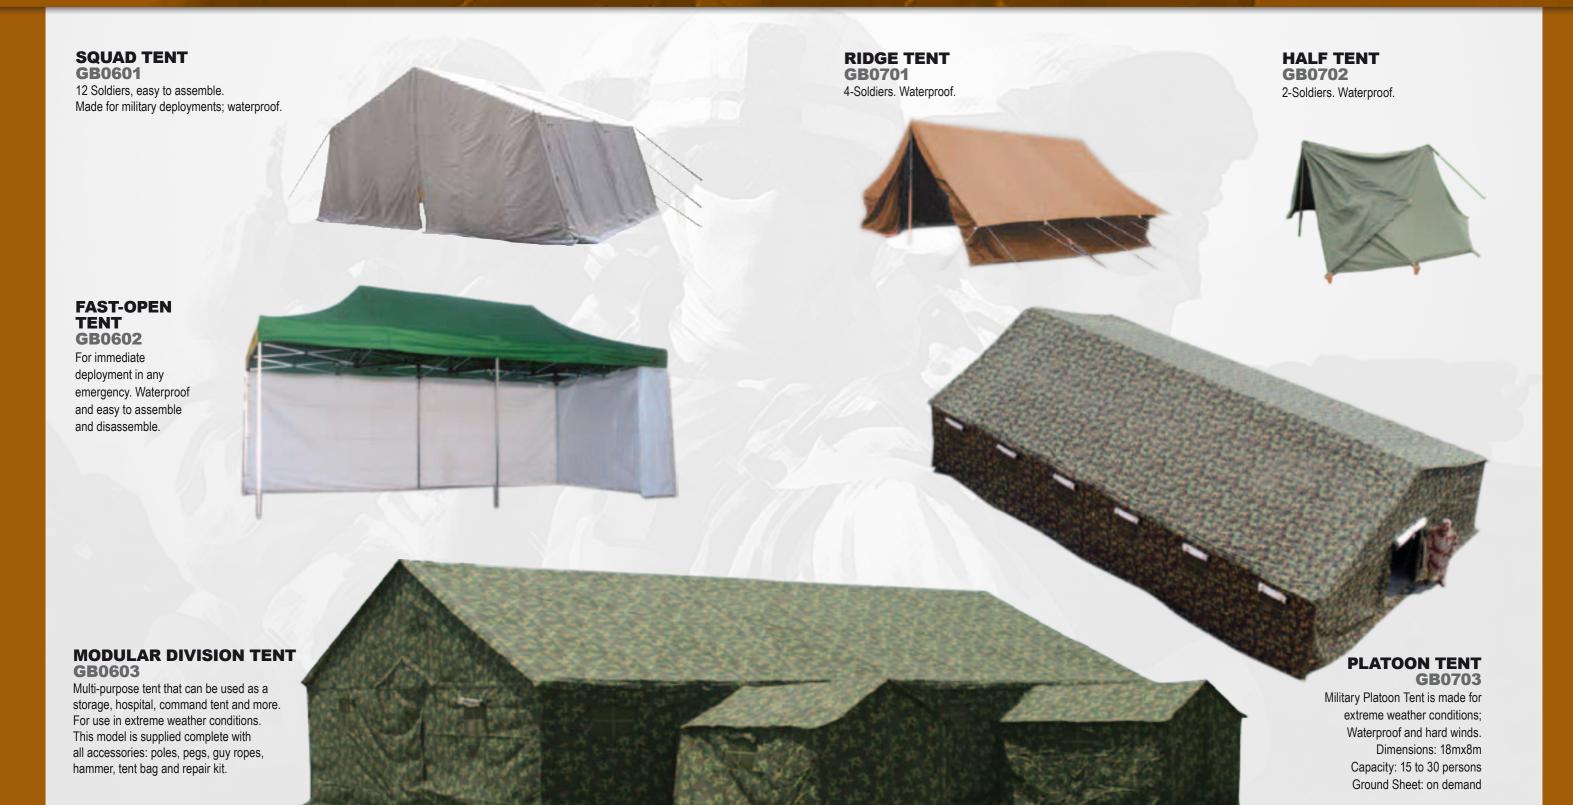

Short type: 4.150m.

Long type: 4.492m.

Chassis: made of closed profile rectangle. Can be supplied with ballistic protection.





#### **TRACKED APC GB0403**

Carries a crew of 2 plus 10 fully equipped soldiers. Fitted with external vision. Body type: APC.



This Army ATV can tackle the toughest jobs. It is lightweighted, has a low center of gravity and up to 14.5" of ground clearance. Designed for many years of hard driving without serious upkeep costs.



Protection level B6 14 persons (13 + driver). Entire vehicle cab and passenger compartment are made of advanced doublehulled ballistic steel armour construction, providing extreme protection against a wide variety of ballistic and explosive threats. Optional:

- Gun turret systems
- · Firing ports.



**Gun Turret** 

## **TENTS**





### LOGISTICS

#### **BUNK-BED**

**GB0801** 

Designed to be assembled in seconds, by one person.



**FIELD FOLDING BED GB0804** 



**FOLDING BENCH GB0806** 



**WATER TANK TRAILER GB0807** 

Capacity: 200L, 300L or 500L.



#### **MILITARY BLANKET GB0802**



#### **EXTREME WEATHER SLEEPING BAG GB0803**

Lightweight low pack size,



#### **SHOWERS PLATFORM GB0805**

A modular sanitary system. It is mounted on a platform which can be transported by means of a forklift.



#### **MOBILE** REFRIGERATOR **GB0808**

Can easily exceed 12 hours in an ambient temperature of +32°C.



#### **FIELD MESS GB0901**



**NYLON TOILET** TENT



FUEL TANK GB0903 20 Liter.



**ENTRENCHING TOOL GB0906** 



**FIELD CHAIR GB0904** 



**FIELD TABLE GB0905** 



**PERSONAL ROPE GB0907** 



**SINK