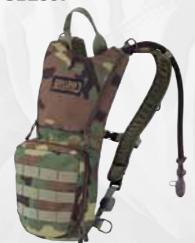

**25L RESERVOIR GB2303** 

**BACKPACK WITH RESERVOIR** 

**GB2308** 

Can be loaded up with 200L of gear and up to 3L water.