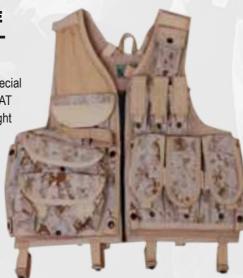

#### MULTI **PURPOSE TACTICAL VEST**

**GB3404 Designed for Special** Infantry and SWAT teams. Lightweight and designed to carry different types of accessories. One size fits