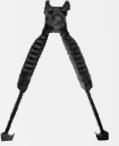

#### **HANDGRIP AND A FLASHLIGHT MOUNT**

**GB3805** 

Three in one: special handgrip and a flashlight mount with a built in trigger that transform tactical light into a Vertical Fore grip Weapon Lights

**BIPOD GB3807** 