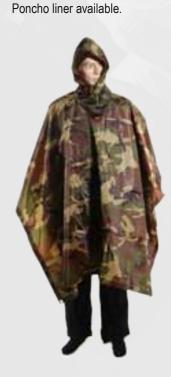

# GLOVES & BOOTS

**PADDED COVERALL GB2801** 

Protects against harsh weather. Maintains body temperatures.

**NYLON PONCHO GB2805** Attached hood.

**UNDER-THE-HELMET** COVER **GB2802** 

Adjustable & comfortable.