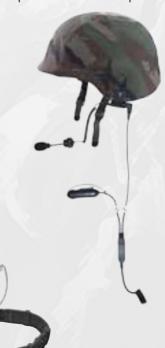

#### **ARMY HEADSET GB3204**

Swivel earpiece is attached to the helmet clip. Noise cancelling, attaches to the helmet chin strap. Waterproof PTT button capsule includes steel cap.

#### **COVERT HEADSET GB3206**

Unique in its' performance, water resistance. lightweight.