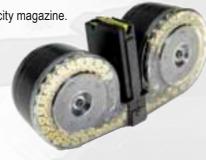

03**

- 4 sided Picatinny rail system.
- No gunsmithing required.
- · Allows users to customize their gun with equipment for a specific mission



#### **HANDGRIP AND A FLASHLIGHT MOUNT**

**GB3805** 

Three in one: special handgrip and a flashlight mount with a built in trigger that transform tactical light into a Vertical Fore grip Weapon Lights



**BIPOD GB3807** 



#### **MAGAZINE WELL GRIP** FOR AR15/ M16/M4 **GB3808**

Transform your existing magwell onto a fast action magwell and ergonomic grip.



#### **WEAPON CLEANING KIT**



#### FLASHLIGHT/ LASER MOUNT

**GB3802** 



**TACTICAL GRIP GB3804** 



AK-47 Grip

#### **HAND GUN HOLSTER GB3806**

Available for all kinds of guns and can be

worn on thigh, belt & vest.



**GB3809** 



#### **100 ROUNDS MAGAZINE**

**GB3901** 





#### **TACTICAL FOREGRIP-BIPOD**

**GB3902** 

Transforms from foregrip to full function bipod with the push of a button.





#### **MP5 RAIL SYSTEM GB3903**



#### **GLOCK TACTICAL STOCK GB3904**



#### **M4 STOCK GB3905**



#### **QUICK RELEASE ERGONOMIC VERTICAL FOREGRIP GB3906**



#### FIREARM TACTICAL **VERTICAL GRIP**

**GB3907** 

Transforms from foregrip to full function bipod with the push of a button.



#### SILENCER **GB3909**



#### **SECURING LANYARD GB3910**