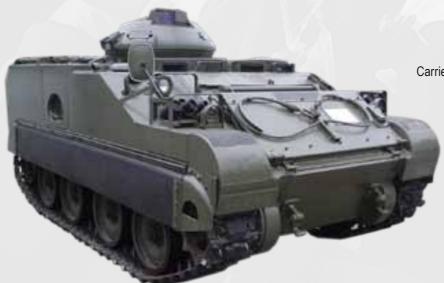

#### **TRACKED APC GB0403**

Carries a crew of 2 plus 10 fully equipped soldiers. Fitted with external vision. Body type: APC.

This Army ATV can tackle the toughest jobs. It is lightweighted, has a low center of gravity and up to 14.5" of ground clearance. Designed for many years of hard driving without serious upkeep costs.