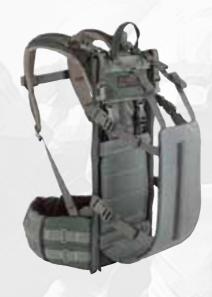

### A.L.I.C.E FRAME

Adjusted directly on the back for an easy fit and is adjustable to work with armour. Positive lock on your hips. Pack Lid works with a reservoir and becomes a daypack on its own. Has access through pack bag side zippers.