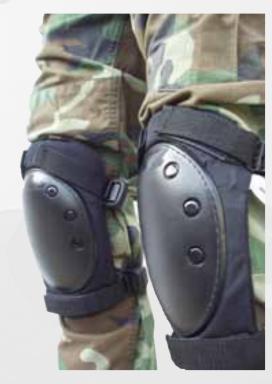

#### **KNEE PADS GB3101**

Designed for highintensity Infantry units. One size fits all.