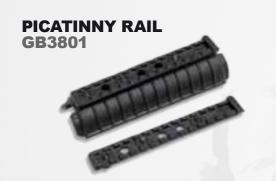

#### **M16 HAND-GUARD GB3803**

- 4 sided Picatinny rail system.
- No gunsmithing required.
- · Allows users to customize their gun with equipment for a specific mission