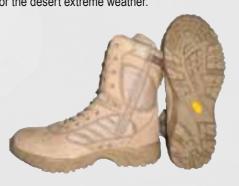

#### **DESERT BOOTS GB2908**

Hot weather desert boots, padded and made for the desert extreme weather.