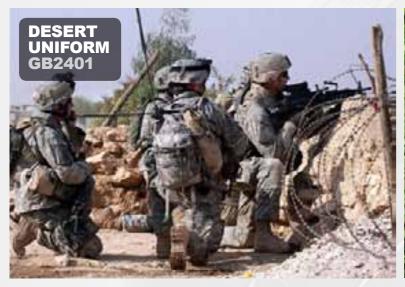

# UNIFORMS

**WORKING BELT GB2403** 

Military belt, easy to use and adjustable. One size fits all. Available in various colours.