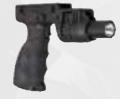

#### **HANDGRIP AND A FLASHLIGHT MOUNT**

**GB3805** 

Three in one: special handgrip and a flashlight mount with a built in trigger that transform tactical light into a Vertical Fore grip Weapon Lights

**BIPOD GB3807** 