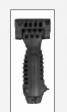

#### **HANDGRIP AND A FLASHLIGHT MOUNT**

**GB3805** 

Three in one: special handgrip and a flashlight mount with a built in trigger that transform tactical light into a Vertical Fore grip Weapon Lights

**BIPOD GB3807** 