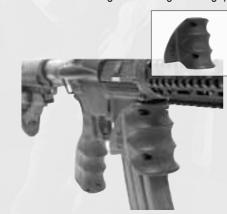

#### **M16 HAND-GUARD GB3803**

- 4 sided Picatinny rail system.
- No gunsmithing required.
- · Allows users to customize their gun with equipment for a specific mission

#### **HANDGRIP AND A FLASHLIGHT MOUNT**

**GB3805** 

Three in one: special handgrip and a flashlight mount with a built in trigger that transform tactical light into a Vertical Fore grip Weapon Lights

**BIPOD GB3807** 

#### **MAGAZINE WELL GRIP** FOR AR15/ M16/M4 **GB3808**

Transform your existing magwell onto a fast action magwell and ergonomic grip.