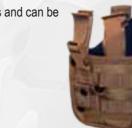

#### **HAND GUN HOLSTER GB3806**

Available for all kinds of guns and can be

worn on thigh, belt & vest.

**GB3809** 