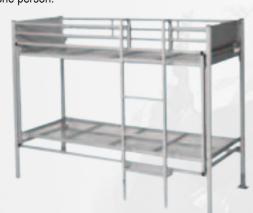

#### **BUNK-BED**

**GB0801** 

Designed to be assembled in seconds, by one person.

**FIELD FOLDING BED GB0804** 

**FOLDING BENCH GB0806** 

**WATER TANK TRAILER GB0807** 

Capacity: 200L, 300L or 500L.