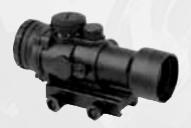

#### **RIFLE SIGHT GB1803**

Tube Dia.: 30mm Power/Obj. lens (mm): 3X32 Waterproof: 0.5 m water, 30 min