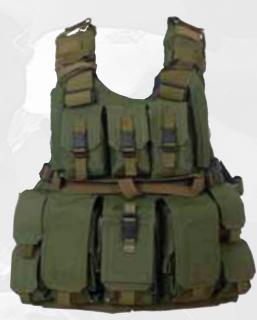

#### **COMBAT VEST GB3501**

The vest is made of 2 separate parts (front, back), this structure enable to insert ballistic plates into each part for maximum protection to the user