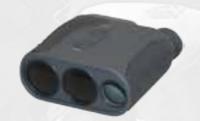

#### **RANGEFINDER GB1501**

Provides instant distance and speed (SPD modification) measurements consistently and accurately Measuring range: 20-1,200m.