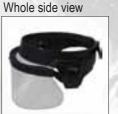

#### **UNIVERSAL ADAPTOR FOR VISORS**

**BP1301** 

Designed to fit a PASGT or other Combat style helmets. Easily mounted on the helmet with a secured adjustable rear lock. The adaptor can be locked in 3 positions, fully elevated, 45 degree and deployed.

Whole upper view

Adaptor side view