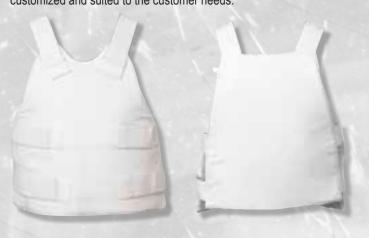

#### **FULL PROTECTIVE VEST WITH POUCHES BP0801**

Developed for flexibility & mobility without compromising on Protection Basic level of protection against NIJ Level IIIA (For 9mm and 0.44 Magnum). Basic Protection Level can be upgraded with Insert Plates in Front Back Neck and Groin. Designed with Quick Release Harness made from High Tenacity Cloth. Front to back wrap around with side Protection. Adjustable Overlapping Shoulder Protection. Detachable Collar and foldable Neck to prevent Helmet interference. Detachable and foldable Groin Pad. Various Utility Pockets. The lightest & strongest

solution to Protect against AK 47 AND 7.62 mm NATO ball.