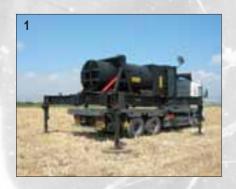

#### **MOBILE BULLETPROOF COMBAT POST BP1801**

The world's only existing operational solution for "quick response" and other mobility required missions. The Mobile Bulletproof Combat Post is a Mobile Observation Tower platform designed to accept every range of missions, from the "full protective Milspec" to pure civilian applications. The Combat Post is cost effective Mobile Observation Tower in every aspect and factor: time, human resources, storage, maintenance, financial costs and operational standards.

Bulletproof - 5.56SS109/M16 7.62M80/AK47 AP

Ready for movement from arrival to setup in less than 30 minutes

Multiple power supply options

**Endless applications** 

All weather conditions

2 man team

Camouflage ability (travel and operational)

Standard container size