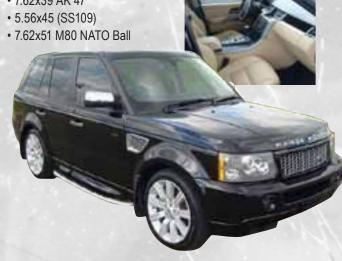

#### **RANGE ROVER BP0401**

Range Rover Sport 4.2 V8 Supercharged HSE Protection Level B6:

• 7.62x39 AK 47