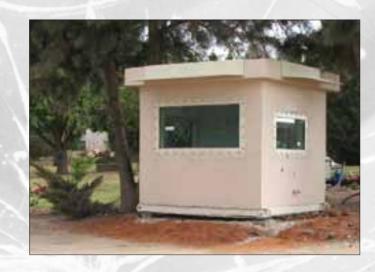

#### **OBSERVATION GUARD POST BP2201**

- Bulletproof
- Thermal Insulation
- · Sand and dust proof
- 360 degree range of vision.
- · Reinforced security glass
- Easy to transport and assemble.
- Supplied in 'kit' form

### **OBSERVATION GUARD POST TR**

12 mm steel-protected Observation Guard Post enabling upgrade up to 60mm steel bulletproofing, according to customized specifications.