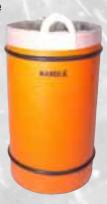

#### **BOMB SUPPRESSION** CONTAINER

**BP1601** 

A mobile blast container that is constructed from a composite woven material to withstand blasts and fragments from IED devises containing up to 8oz (227g) of commercial explosive. The

unit has a removable inner bag designed to hold a suspect devise in the upright position to allow X-Ray inspection while in the container. The unit is particularly suitable for post rooms and it is finished in Day-Glo Orange to make the unit visible to all personnel.