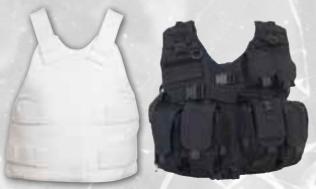

#### **INFANTRY MODULAR BP VEST BP0802**

With this vest the infantry soldier can adjust the vest according to operational needs by adding or removing pouches from the vest. The vest can also be worn with out the protective plates.