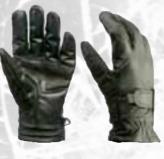

#### **COMBINED NEEDLE & CUT PROTECTION GLOVES**

**BP1502** 

These gloves are extremely comfortable, cut resistant, and four times more puncture resistant in the palm against hypodermic needles.

#### **HAND PROTECTION GLOVES FOR LAW ENFORCEMENT**

**BP1504** 

Needle and cut resistant palm • CE Certified • NIJ Test Protocol 99-114 tested • Withstands 1.1 lbf

against 28g needle • Flexible and comfortable Machine washable. Highperformance gloves. Features a patented lining that provides excellent protection level against cuts, needlesticks and punctures.