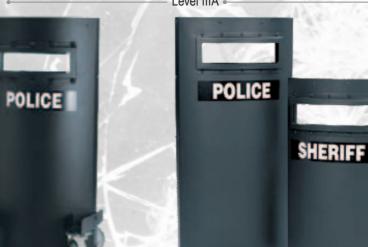

#### **BODY SHAPED PLATES BP1104**

according to customers needs.

Light and incorporate protection levels from NIJ level IIIA, III and can be upgraded to level IV, the shields can be also handheld or trolly mounted

Level III