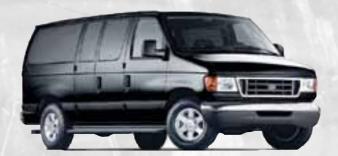

#### **FORD ECONOLINE**

**BP0402** 

Composite armor (up to 7.62x51 NATO AP, M2, AP) • Bullet proof glass windows • Acoustic alarm system • Full air conditioning system • Run-Flat- Tires system • Exit hatches. Automatic engine fire extinguishing. Gun ports (one way) · Gas/anti-gas sprinklers · Public address system • Communication system • Explosion Proof fuel tank