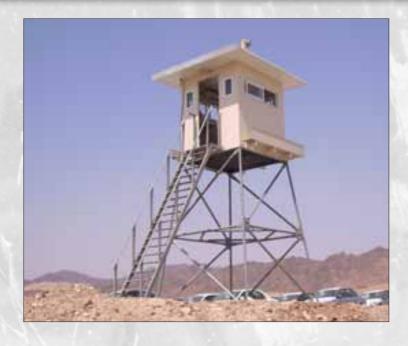

#### **OBSERVATION GUARD POST BP2201**

- Bulletproof
- Thermal Insulation
- · Sand and dust proof
- 360 degree range of vision.
- · Reinforced security glass
- Easy to transport and assemble.
- Supplied in 'kit' form

### **OBSERVATION GUARD POST TR**

12 mm steel-protected Observation Guard Post enabling upgrade up to 60mm steel bulletproofing, according to customized specifications.