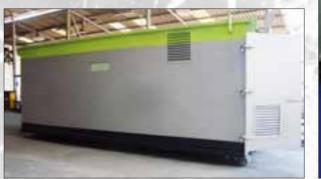

#### **BP & NBC PROTECTION MOBILE SHELTER**

**BP1903** 

- · Bullet, shrapnel and explosion proof shelter.
- · Provides maximum protection for 12 to 20 people within a
- · Suitable to all locations, without previous preparations.