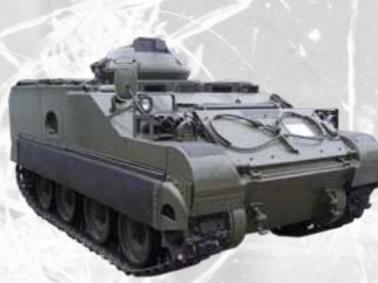

#### TRACKED APC **BP0503**

Carries a crew of 2 plus 10 fully equipped soldiers. Fitted with external vision. Body type: APC.

A highly efficient and cost effective fully

mobile armor solution, the mobile armor