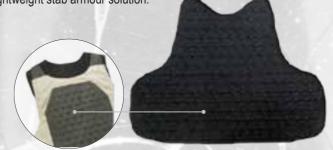

#### **ANTI-STAB PANEL BP1503**

Flexible stab resistant vest panels provide lightweight stab armour solution.