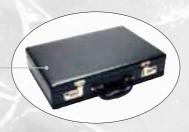

#### **BALLISTIC INSERT PLATE FOR BRIEFCASE BP1403**

Provides convenient and discreet protection for VIPs, undercover law enforcement and business executives traveling in terror-prone regions. Constructed of NIJ Level IIIA materials and is capable of sustaining multiple rounds of fire. Easily fitting into any standard size briefcase, backpack, computer case, or large handbag.