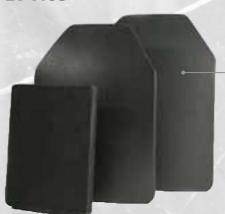

### **Ballistic Plates** Multi-hit Ballistic Plates.

Meets NIJ level III and level IV. Available in different shapes and sizes.

#### **BODY SHAPED PLATES BP1104**

according to customers needs.

Light and incorporate protection levels from NIJ level IIIA, III and can be upgraded to level IV, the shields can be also handheld or trolly mounted