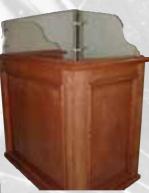

#### **BALLISTIC PODIUM BP1404**

Unique modular podium, manufactured in either hardwood or laminates, with versatile. interchangeable, ballistic capabilities. In addition to the ballistic lower portion, the upper transparent screen is composed of a transparent ballistic material. Various ballistic panels are available, from NIJ Level IIA, IIIA, and IV. Level IV is capable of not only withstanding Armor Piercing ammunition, but also shrapnel and over-blast from explosive devices.