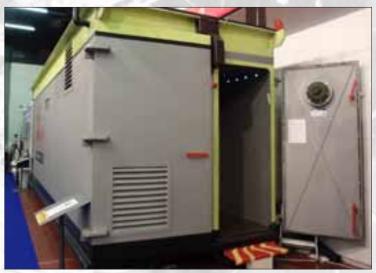

#### **BP & NBC PROTECTION MOBILE SHELTER**

**BP1903** 

- · Bullet, shrapnel and explosion proof shelter.
- · Provides maximum protection for 12 to 20 people within a
- · Suitable to all locations, without previous preparations.