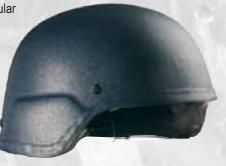

#### **PROTECTION ARMOR FOR GROUND TROOPS (PASGT) BP1201**

Conforming to level IIIA, with high performance, Low weight and improved comfort factor. The helmets are designed to provide the protection against ballistic and fragmentation

threats, by covering optimum area of the head. And their ergonomically design has ideal distribution of mass over the head centerline

**MODULAR INTEGRATED** 

night vision, communications and Nuclear, Biological and Chemical (NBC) equipment compatible. The MICH is a bit smaller than the regular