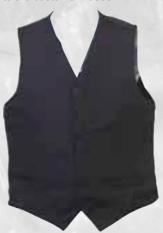

#### **CONCEALED VIP VEST BP1401**

Concealable body armor level III-A. Cover with a certified ventilated mesh in assorted colors. This vest is manufactured at top quality. The vest can be customized and suited to the customer needs.

#### **ELEGANT BALLISTIC VEST BP1402**

Part of 3 Piece Suit. Concealable body armor level III-A. Cover with a certified ventilated mesh in assorted colors. This vest is manufactured at top quality. The vest can be customized and suited to the customer needs.