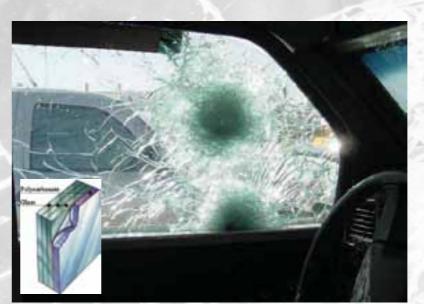

#### **VEHICLE ARMORED GLASS BP0702**

Bullet-resistant glass is a laminated composite of asymmetrical glass clad polycarbonate, especially designed to provide protection against different levels of ballistic threat, from 9mm handgun to NATO armor piercing rifle, at the minimum possible thickness. The bullet-resistant glasses are tested and certified to meet different levels of ballistic standards.