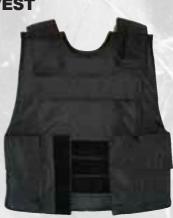

#### **PROTECTIVE VEST**

**BP0901** 

Classic model designed to answer the basic needs of every soldier. The vest comes with magazine pouches and provides protection for the upper body.

#### SOFT **PROTECTIVE** VEST **BP0902**

Modular body armour for Ground Forces, basic configuration. modular protection for chest, back and groin are optional and easy and quick add-ons.

#### **BP VEST WITH COLLAR BP0903**

The vest provides protection for the upper body, the neck and the shoulders. It is comfortable to wear and doesn't damage freedom of movement.