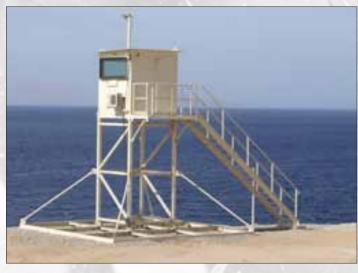

#### **MOBILE BULLETPROOF COMBAT POST BP1801**

The world's only existing operational solution for "quick response" and other mobility required missions. The Mobile Bulletproof Combat Post is a Mobile Observation Tower platform designed to accept every range of missions, from the "full protective Milspec" to pure civilian applications. The Combat Post is cost effective Mobile Observation Tower in every aspect and factor: time, human resources, storage, maintenance, financial costs and operational standards.

Bulletproof - 5.56SS109/M16 7.62M80/AK47 AP

Ready for movement from arrival to setup in less than 30 minutes

Multiple power supply options

**Endless applications** 

All weather conditions

2 man team

Camouflage ability (travel and operational)

Standard container size