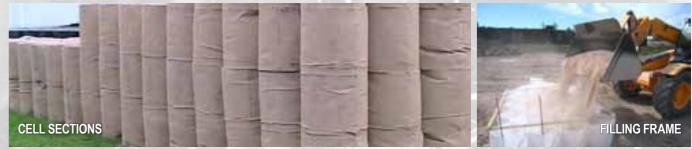

#### BEE HIVE FORTIFICATION **BP2301**

A textile, mobile containment system, designed to provide a lightweight, compact, blast and ballistic protection, which is simple to use as a replacement for sandbags protection system. It can generally be filled with any locally available fill and is capable of taking material ranging in particle size from sand to small rocks (less than 6" in diameter), or any combination in that range. The system comprises only two components:

- Filling Frame