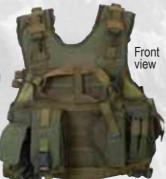

#### **FULL PROTECTIVE VEST WITH POUCHES BP0801**

Developed for flexibility & mobility without compromising on Protection Basic level of protection against NIJ Level IIIA (For 9mm and 0.44 Magnum). Basic Protection Level can be upgraded with Insert Plates in Front Back Neck and Groin. Designed with Quick Release Harness made from High Tenacity Cloth. Front to back wrap around with side Protection. Adjustable Overlapping Shoulder Protection. Detachable Collar and foldable Neck to prevent Helmet interference. Detachable and foldable Groin Pad. Various Utility Pockets. The lightest & strongest

solution to Protect against AK 47 AND 7.62 mm NATO ball.

#### **INFANTRY MODULAR BP VEST BP0802**

With this vest the infantry soldier can adjust the vest according to operational needs by adding or removing pouches from the vest. The vest can also be worn with out the protective plates.