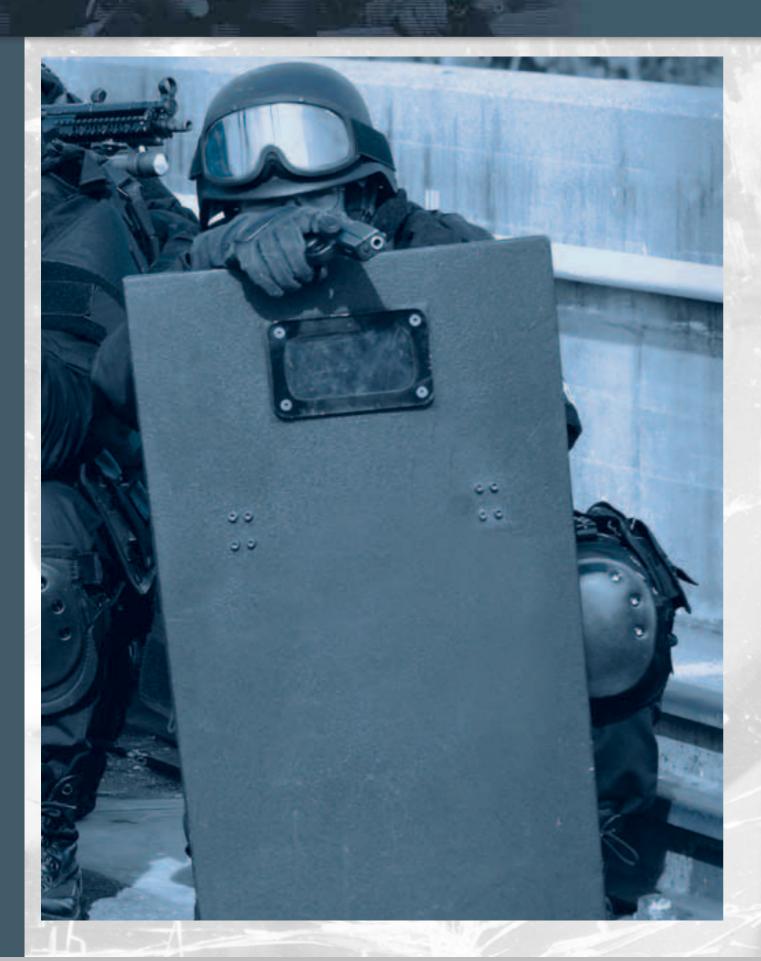

### BALLISTIC PLATES&SHIELDS

### **Ballistic Plates** Multi-hit Ballistic Plates.

Meets NIJ level III and level IV. Available in different shapes and sizes.