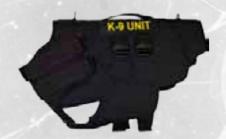

#### **K9 BALLISTIC VEST BP1603**

Our K-9 vest has a unique light weight three-piece design that allows for easy adjustability for a secure and perfect fit.