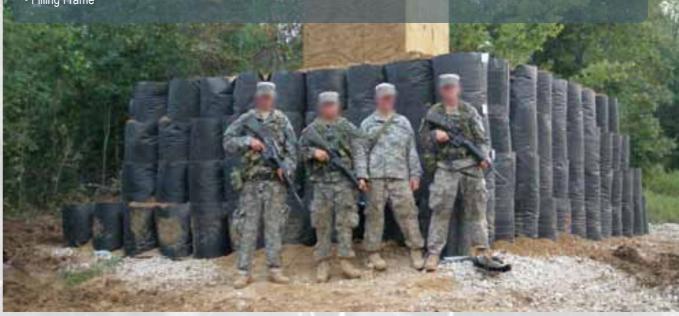

#### BEE HIVE FORTIFICATION **BP2301**

A textile, mobile containment system, designed to provide a lightweight, compact, blast and ballistic protection, which is simple to use as a replacement for sandbags protection system. It can generally be filled with any locally available fill and is capable of taking material ranging in particle size from sand to small rocks (less than 6" in diameter), or any combination in that range. The system comprises only two components:

- Filling Frame