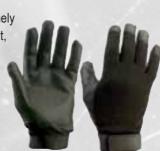

#### **HAND PROTECTION GLOVES FOR LAW ENFORCEMENT**

**BP1504** 

Needle and cut resistant palm • CE Certified • NIJ Test Protocol 99-114 tested • Withstands 1.1 lbf

against 28g needle • Flexible and comfortable Machine washable. Highperformance gloves. Features a patented lining that provides excellent protection level against cuts, needlesticks and punctures.