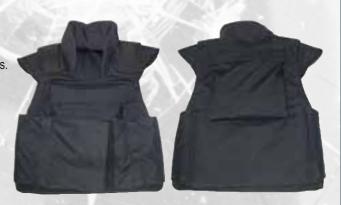

#### **FULL PROTECTIVE VEST WITH POUCHES BP0801**

Developed for flexibility & mobility without compromising on Protection Basic level of protection against NIJ Level IIIA (For 9mm and 0.44 Magnum). Basic Protection Level can be upgraded with Insert Plates in Front Back Neck and Groin. Designed with Quick Release Harness made from High Tenacity Cloth. Front to back wrap around with side Protection. Adjustable Overlapping Shoulder Protection. Detachable Collar and foldable Neck to prevent Helmet interference. Detachable and foldable Groin Pad. Various Utility Pockets. The lightest & strongest

solution to Protect against AK 47 AND 7.62 mm NATO ball.