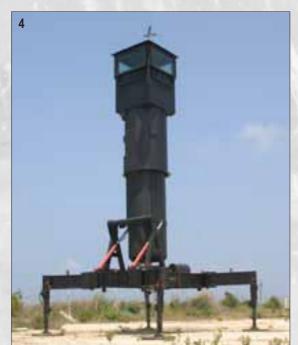

#### **MOBILE BULLETPROOF COMBAT POST BP1801**

The world's only existing operational solution for "quick response" and other mobility required missions. The Mobile Bulletproof Combat Post is a Mobile Observation Tower platform designed to accept every range of missions, from the "full protective Milspec" to pure civilian applications. The Combat Post is cost effective Mobile Observation Tower in every aspect and factor: time, human resources, storage, maintenance, financial costs and operational standards.

Bulletproof - 5.56SS109/M16 7.62M80/AK47 AP

Ready for movement from arrival to setup in less than 30 minutes

Multiple power supply options

**Endless applications** 

All weather conditions

2 man team

Camouflage ability (travel and operational)

Standard container size