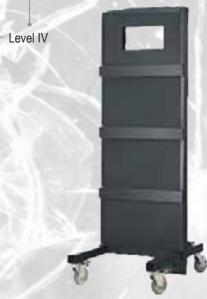

#### **BODY SHAPED PLATES BP1104**

according to customers needs.

Light and incorporate protection levels from NIJ level IIIA, III and can be upgraded to level IV, the shields can be also handheld or trolly mounted

Level III