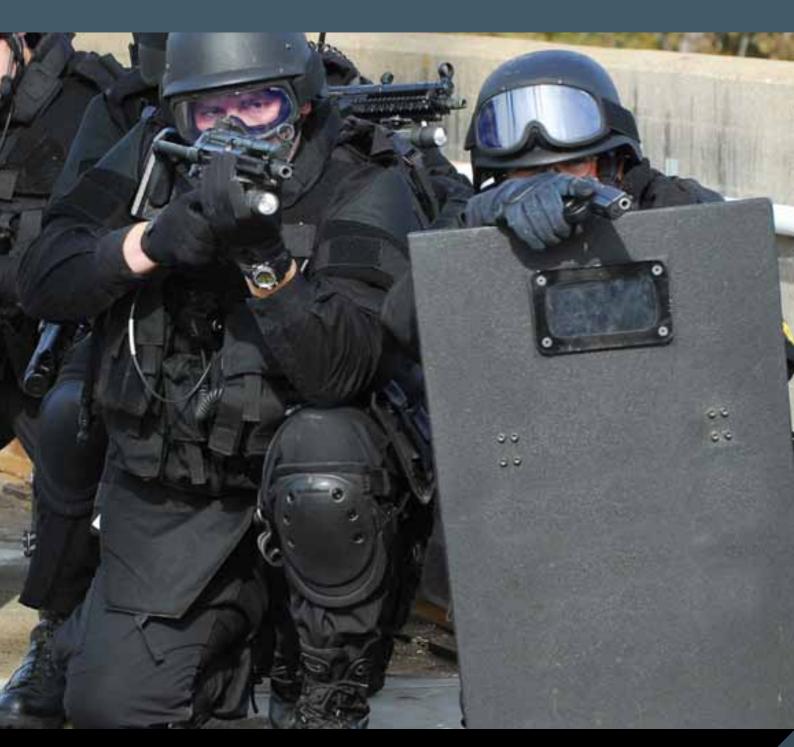

### **BALLISTIC VESTS**

#### **FULL PROTECTIVE VEST WITH POUCHES BP0801**

Developed for flexibility & mobility without compromising on Protection Basic level of protection against NIJ Level IIIA (For 9mm and 0.44 Magnum). Basic Protection Level can be upgraded with Insert Plates in Front Back Neck and Groin. Designed with Quick Release Harness made from High Tenacity Cloth. Front to back wrap around with side Protection. Adjustable Overlapping Shoulder Protection. Detachable Collar and foldable Neck to prevent Helmet interference. Detachable and foldable Groin Pad. Various Utility Pockets. The lightest & strongest

### **BALLISTIC HELMETS**

## BALLISTIC VISORS&GOGGLES