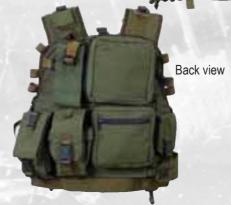

#### **FULL PROTECTIVE VEST WITH POUCHES BP0801**

Developed for flexibility & mobility without compromising on Protection Basic level of protection against NIJ Level IIIA (For 9mm and 0.44 Magnum). Basic Protection Level can be upgraded with Insert Plates in Front Back Neck and Groin. Designed with Quick Release Harness made from High Tenacity Cloth. Front to back wrap around with side Protection. Adjustable Overlapping Shoulder Protection. Detachable Collar and foldable Neck to prevent Helmet interference. Detachable and foldable Groin Pad. Various Utility Pockets. The lightest & strongest

solution to Protect against AK 47 AND 7.62 mm NATO ball.

#### **INFANTRY MODULAR BP VEST BP0802**

With this vest the infantry soldier can adjust the vest according to operational needs by adding or removing pouches from the vest. The vest can also be worn with out the protective plates.