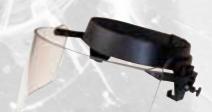

#### **UNIVERSAL ADAPTOR FOR VISORS**

**BP1301** 

Designed to fit a PASGT or other Combat style helmets. Easily mounted on the helmet with a secured adjustable rear lock. The adaptor can be locked in 3 positions, fully elevated, 45 degree and deployed.

Whole upper view

Adaptor side view