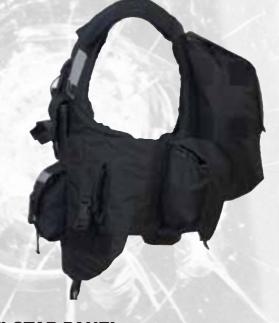

#### **INFANTRY MODULAR BP VEST BP0802**

With this vest the infantry soldier can adjust the vest according to operational needs by adding or removing pouches from the vest. The vest can also be worn with out the protective plates.