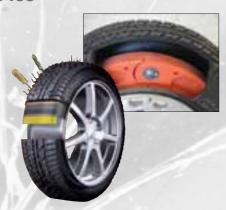

f glass windows • Acoustic alarm system • Full air conditioning system • Run-Flat- Tires system • Exit hatches. Automatic engine fire extinguishing. Gun ports (one way) · Gas/anti-gas sprinklers · Public address system • Communication system • Explosion Proof fuel tank



#### **4X4 APC BP0501**

Protection level B6

14 persons (13 + driver).

Entire vehicle cab and passenger compartment are made of advanced double-hulled ballistic steel armour construction, providing extreme protection against a wide variety of ballistic and explosive threats.

Optional:

- Gun turret systems
- · Firing ports.



#### **OFFICIAL ARMORED** VEHICLE **BP0403**

**MERCEDES** 

- 5.0L V8 (302 hp)
- Automatic Transmission

**BP0404** 

 Certified B6 Armor Package



#### **BALLISTIC PROTECTED TIRES BP0405**





#### TRACKED APC **BP0503**

Carries a crew of 2 plus 10 fully equipped soldiers. Fitted with external vision. Body type: APC.







A highly efficient and cost effective fully

mobile armor solution, the mobile armor

on any car seat. No structural changes

fits onto any car seat as quickly and

Armor protects anyone sitting inside it as surely and as safely as if they were in a fully outfitted armored vehicle.

### AIRCRAFT&NAVALARMOR

### **BP&ANTI BLAST GLASS**

#### **AIRCRAFT LIGHTWEIGHT ARMOR SOLUTIONS**

The aircraft armor solutions are designed with complete balance between the add-on armor and the flight characteristics required for the aircraft in order to maneuver easily while in air. Therefore the armor is designed to provide the maximum protection possible for the minimum