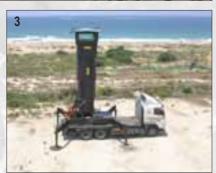

#### **MOBILE BULLETPROOF COMBAT POST BP1801**

The world's only existing operational solution for "quick response" and other mobility required missions. The Mobile Bulletproof Combat Post is a Mobile Observation Tower platform designed to accept every range of missions, from the "full protective Milspec" to pure civilian applications. The Combat Post is cost effective Mobile Observation Tower in every aspect and factor: time, human resources, storage, maintenance, financial costs and operational standards.

Bulletproof - 5.56SS109/M16 7.62M80/AK47 AP

Ready for movement from arrival to setup in less than 30 minutes

Multiple power supply options

**Endless applications** 

All weather conditions

2 man team

Camouflage ability (travel and operational)

Standard container size