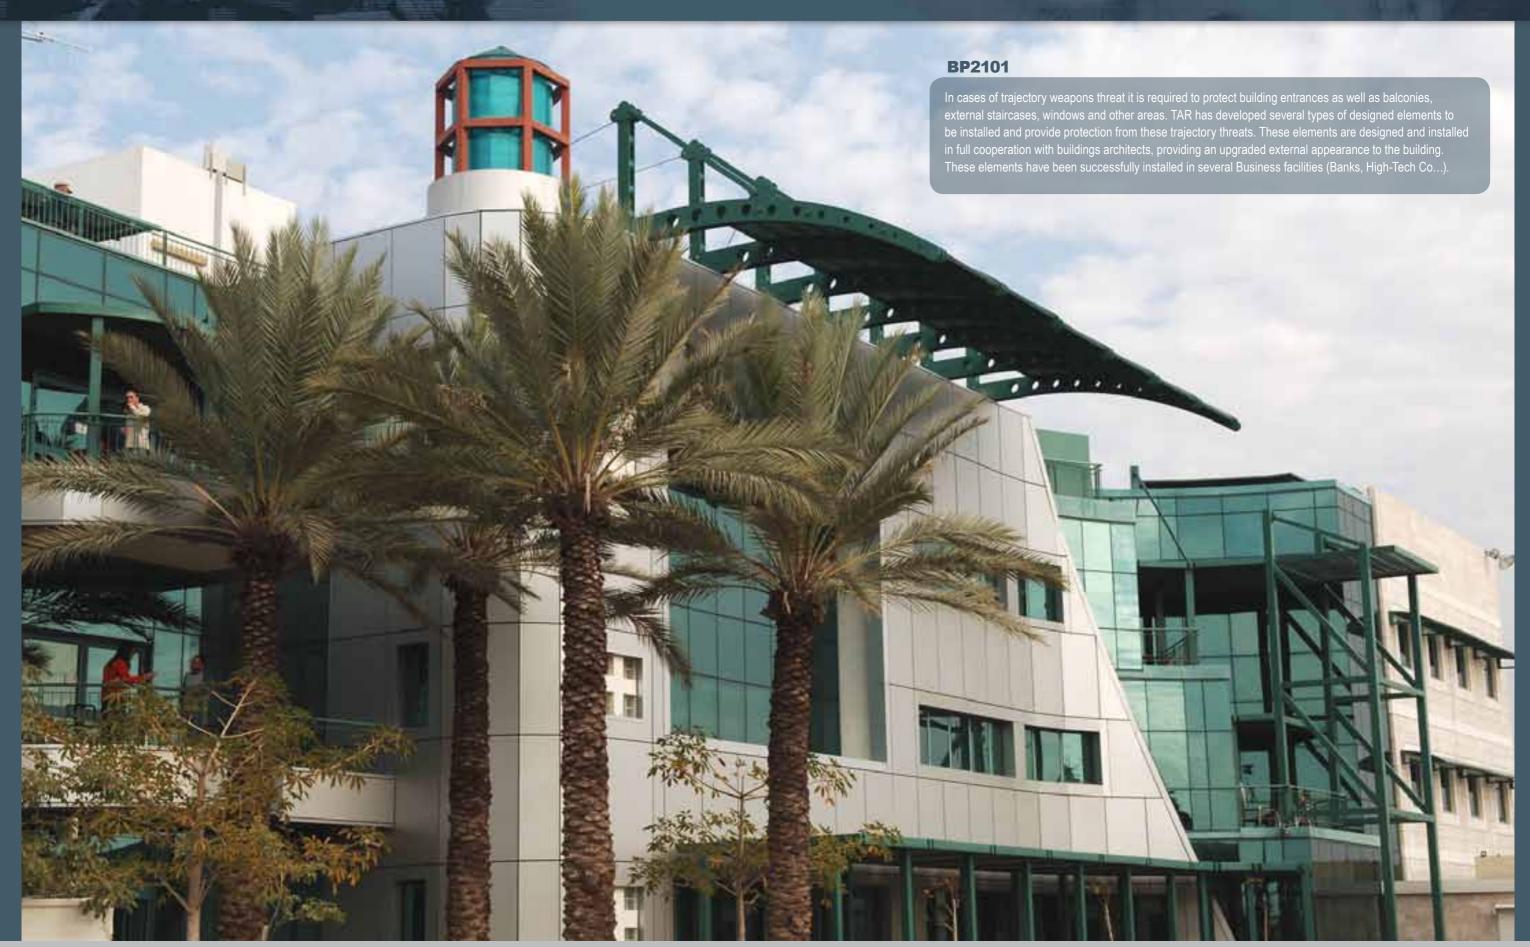

#### SAFETY ROOM **BP1902**

The Safety Room application is a unique patented indoor protection solution towards the threats of direct impact hit of trajectory weapons. This solution can provide an immediate "safe zone" solution to every apartment, house or facility exposed in the threat range. Patented designed panels being attached indoors to the walls / ceiling, to Each Other and Laid upon an absorbing frame. This turns every regular room into a protected space, providing a "SAFE ROOM" solution to every apartment, office and facility.