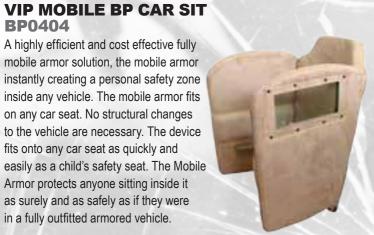

#### TRACKED APC **BP0503**

Carries a crew of 2 plus 10 fully equipped soldiers. Fitted with external vision. Body type: APC.

A highly efficient and cost effective fully

mobile armor solution, the mobile armor

on any car seat. No structural changes

fits onto any car seat as quickly and

Armor protects anyone sitting inside it as surely and as safely as if they were in a fully outfitted armored vehicle.