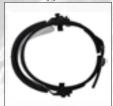

#### **UNIVERSAL ADAPTOR FOR VISORS**

**BP1301** 

Designed to fit a PASGT or other Combat style helmets. Easily mounted on the helmet with a secured adjustable rear lock. The adaptor can be locked in 3 positions, fully elevated, 45 degree and deployed.

Whole upper view

Adaptor side view