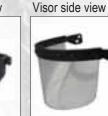

#### **BULLETPROOF VISOR**

**BP1302** 

Desinged to offer an entire facial protection from the helmet to below the chin area, against multipule hits of ballistic threats, as well as fragmentation and blunt impact.

The Visor can come in different levels of protection (up to IIIA Level) and in different glass thickness (Up to 22mm).