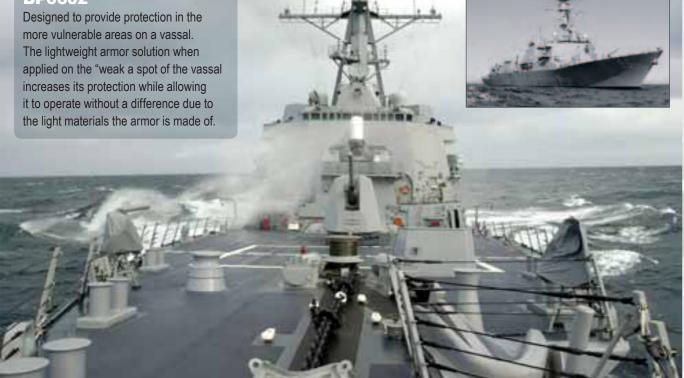

al vision. Body type: APC.







A highly efficient and cost effective fully

mobile armor solution, the mobile armor

on any car seat. No structural changes

fits onto any car seat as quickly and

Armor protects anyone sitting inside it as surely and as safely as if they were in a fully outfitted armored vehicle.

### AIRCRAFT&NAVALARMOR

### **BP&ANTI BLAST GLASS**

#### **AIRCRAFT LIGHTWEIGHT ARMOR SOLUTIONS**

The aircraft armor solutions are designed with complete balance between the add-on armor and the flight characteristics required for the aircraft in order to maneuver easily while in air. Therefore the armor is designed to provide the maximum protection possible for the minimum amount of weight by using special ballistic materials.



#### **NAVAL LIGHTWEIGHT ARMOR SOLUTIONS**



#### **BLAST RESISTANT GLASS FOR STRUCTURES BP0701**

This type of armored glass was designed in order to give answer for any explosion blasts & shrapnel's in the vicinity of the protected building. The blast resistant glass is designed for use in all types of architectural applications, such as embassies, consulates, guardhouses and even residential buildings.





#### **VEHICLE ARMORED GLASS BP0702**

Bullet-resistant glass is a laminated composite of asymmetrical glass clad polycarbonate, especially designed to provide protection against different levels of ballistic threat, from 9mm handgun to NATO armor piercing rifle, at the minimum possible thickness. The bullet-resistant glasses are tested and certified to meet different levels of ballistic standards.



### **BALLISTIC VESTS**