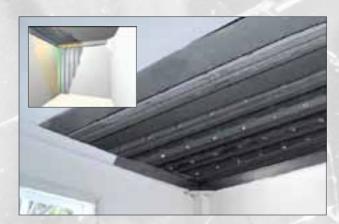

#### SAFETY ROOM **BP1902**

The Safety Room application is a unique patented indoor protection solution towards the threats of direct impact hit of trajectory weapons. This solution can provide an immediate "safe zone" solution to every apartment, house or facility exposed in the threat range. Patented designed panels being attached indoors to the walls / ceiling, to Each Other and Laid upon an absorbing frame. This turns every regular room into a protected space, providing a "SAFE ROOM" solution to every apartment, office and facility.