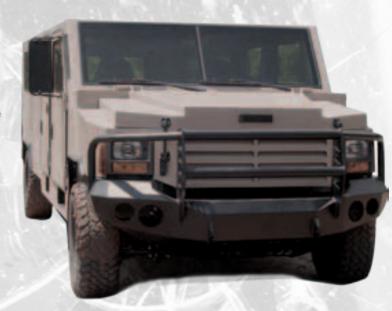

### APC

#### **4X4 APC BP0501**

Protection level B6

14 persons (13 + driver).

Entire vehicle cab and passenger compartment are made of advanced double-hulled ballistic steel armour construction, providing extreme protection against a wide variety of ballistic and explosive threats.

Optional:

- Gun turret systems
- · Firing ports.