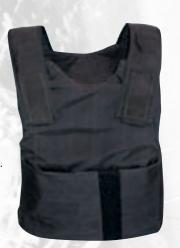

#### **BP VEST WITH COLLAR BP0903**

The vest provides protection for the upper body, the neck and the shoulders. It is comfortable to wear and doesn't damage freedom of movement.

#### Optional: under the cloth

#### Front view