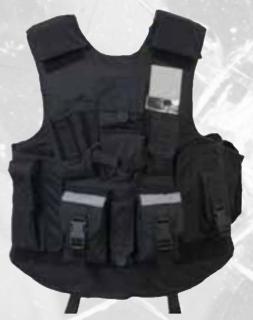

#### **FULL PROTECTIVE VEST WITH POUCHES BP0801**

Developed for flexibility & mobility without compromising on Protection Basic level of protection against NIJ Level IIIA (For 9mm and 0.44 Magnum). Basic Protection Level can be upgraded with Insert Plates in Front Back Neck and Groin. Designed with Quick Release Harness made from High Tenacity Cloth. Front to back wrap around with side Protection. Adjustable Overlapping Shoulder Protection. Detachable Collar and foldable Neck to prevent Helmet interference. Detachable and foldable Groin Pad. Various Utility Pockets. The lightest & strongest

solution to Protect against AK 47 AND 7.62 mm NATO ball.