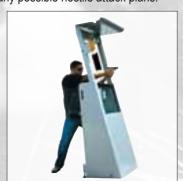

#### **BODY GUARD BP1802**

The ideal solution for a portable personal quard post, this post is designed to protect military / police and security personnel from ballistic threats. Uniquely designed B.P. dropdown window allows returning fire while providing full protection to most of the body. In addition it also allows the guard to change position in order to adapt to the changing conditions and therefore disrupts any possible hostile attack plans.