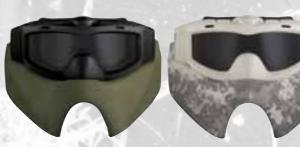

#### **PROTECTIVE ANTI FRAGMENTATION GLASSES / GOGGLES**

**BP1305** 

High Grade, extra-thick polycarbonate lenses. These lenses are designed to absorb blast impact and fragmentations while giving a maximum protection to the eyes area.