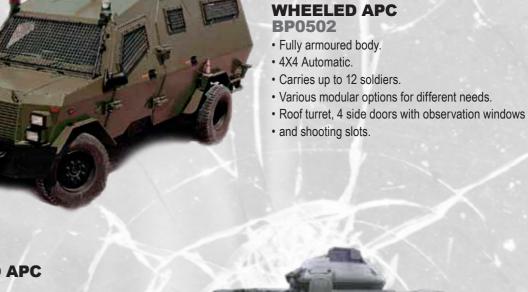

ire extinguishing. Gun ports (one way) · Gas/anti-gas sprinklers · Public address system • Communication system • Explosion Proof fuel tank



#### **4X4 APC BP0501**

Protection level B6

14 persons (13 + driver).

Entire vehicle cab and passenger compartment are made of advanced double-hulled ballistic steel armour construction, providing extreme protection against a wide variety of ballistic and explosive threats.

Optional:

- Gun turret systems
- · Firing ports.



#### **OFFICIAL ARMORED** VEHICLE **BP0403**

**MERCEDES** 

- 5.0L V8 (302 hp)
- Automatic Transmission

**BP0404** 

 Certified B6 Armor Package



#### **BALLISTIC PROTECTED TIRES BP0405**





#### TRACKED APC **BP0503**

Carries a crew of 2 plus 10 fully equipped soldiers. Fitted with external vision. Body type: APC.







A highly efficient and cost effective fully

mobile armor solution, the mobile armor

on any car seat. No structural changes

fits onto any car seat as quickly and

Armor protects anyone sitting inside it as surely and as safely as if they were in a fully outfitted armored vehicle.

### AIRCRAFT&NAVALARMOR

### **BP&ANTI BLAST GLASS**

#### **AIRCRAFT LIGHTWEIGHT ARMOR SOLUTIONS**

The aircraft armor solutions are designed with complete balance between the add-on armor and the flight characteristics required for the aircraft in order to maneuver easily while in air. Therefore the armor is designed to provide the maximum protection possible for the minimum amount of weight by using special ballistic materials.



#### **NAVAL LIGHTWEIGHT ARMOR SOLUTIONS**



#### **BLAST RESISTANT GLA