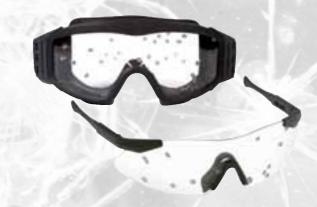

#### **PROTECTIVE ANTI FRAGMENTATION GLASSES / GOGGLES**

**BP1305** 

High Grade, extra-thick polycarbonate lenses. These lenses are designed to absorb blast impact and fragmentations while giving a maximum protection to the eyes area.