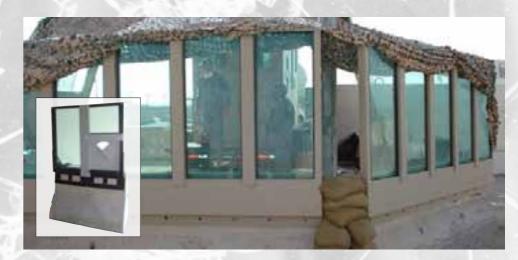

#### **MODULAR BARRIER SAFETY GLASS**

**BP2302** 

Armor and glass system designed to add vertical transparent ballistic and blast protection to concrete barriers. Ideal for military bases and outposts, as well as critical infrastructure and heavily secured facilities, this barrier is an effective way to create a secure area that allows for 360-degree visibility.